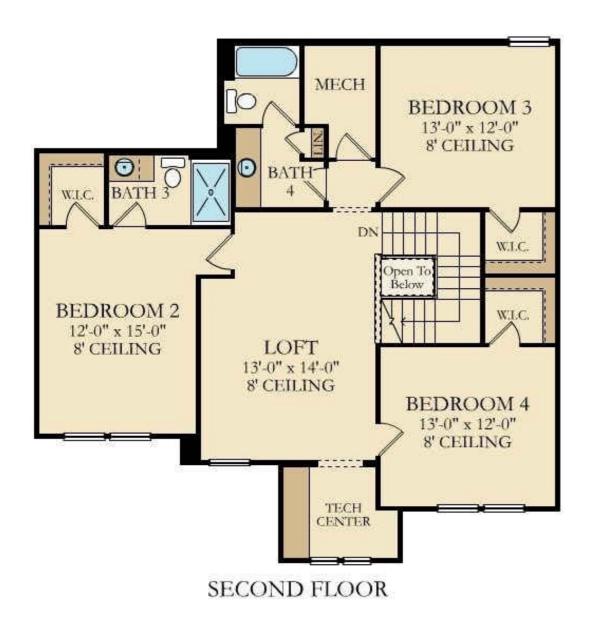

# 62 Rincon Drive | Palencia

- 5 Bedroom
- 4 bathroom
- 3,381 Sq. Ft.
- 3 Car Garage

#### **Master Suite & EnSuite:**

- Spacious master suite w/ensuite
- \* Soaking tub
- \* His & Her vanities
- Walk-in shower
- \* California walk-in closets
- 2nd downstairs bedroom converted to "HER DREAM CLOSET"
- Private water closet
- \* Linen closet

### **Additional Features & Upgrades:**

- \* Built-in Storage/Workbench in Garage
- \* Tile throughout living area downstairs
- \* Rich dark stained banister
- Wainscoting in dining room
- Custom floor-to-ceiling wainscoting in stairwell
- \* Commercial grade aluminum fenced backyard
- \* Lighting upgrade
- Laundry: Samsung® washer/dryer & wash sink