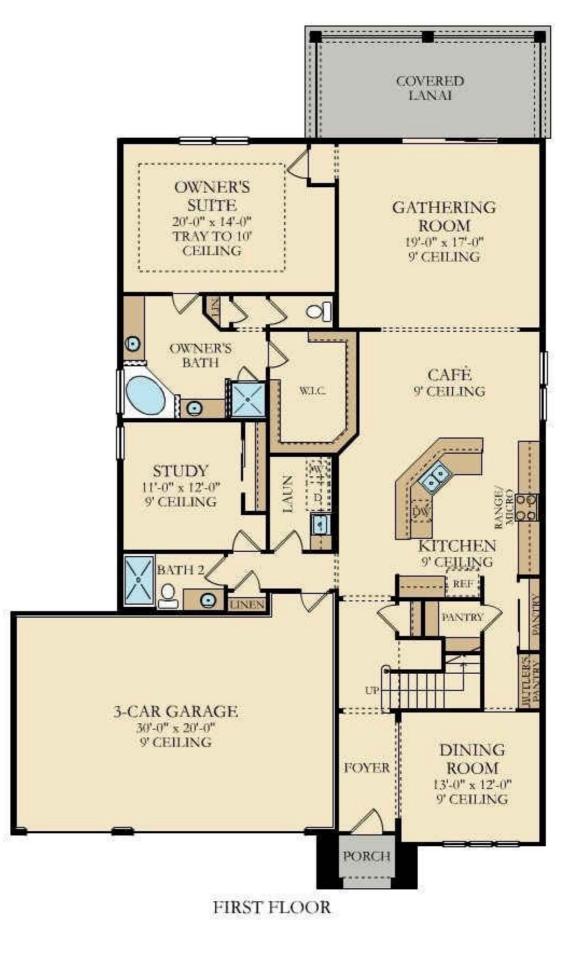

# 62 Rincon Drive | Palencia

- 5 Bedroom
- 4 bathroom
- 3,381 Sq. Ft.
- 3 Car Garage

### **Gourmet Inspired Kitchen:**

- \* Frigidaire® gas range w/oven
- \* Frigidaire® side-by-side refrigerator
- \* Frigidaire® dishwasher
- \* Frigidaire® OTR microwave
- \* Granite countertops
- Espresso raised panel cabinets w/crown
- Breakfast bar
- \* Dry bar between kitchen and dining room
- Butlers pantry plus walk-in pantry

#### **Master Suite & EnSuite:**

- Spacious master suite w/ensuite
- \* Soaking tub
- \* His & Her vanities
- Walk-in shower
- \* California walk-in closets
- 2nd downstairs bedroom converted to "HER DREAM CLOSET"
- Private water closet
- \* Linen closet

### **Additional Features & Upgrades:**

- \* Built-in Storage/Workbench in Garage
- \* Tile throughout living area downstairs
- \* Rich dark stained banister
- Wainscoting in dining room
- Custom floor-to-ceiling wainscoting in stairwell
- \* Commercial grade aluminum fenced backyard
- \* Lighting upgrade
- Laundry: Samsung® washer/dryer & wash sink