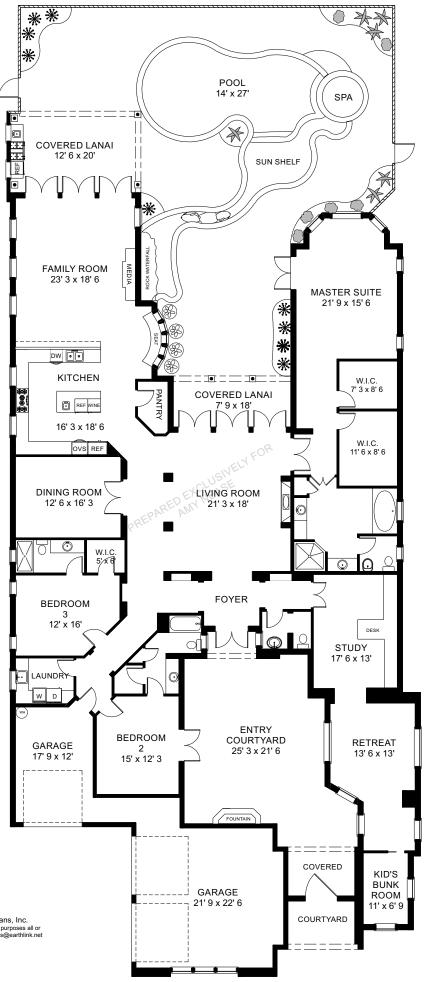

## 28331 TERRAZZA LANE NAPLES, FL

| TOTAL UNDER AIR Garage Covered Entry Covered Entry Courtyard Covered Lanai | 4341 sq. ft.<br>831 sq. ft.<br>32 sq. ft.<br>180 sq. ft.<br>398 sq. ft. |
|----------------------------------------------------------------------------|-------------------------------------------------------------------------|
| TOTAL UNDER ROOF<br>Entry Courtyard<br>Lanai/Pool                          | 5782 sq. ft.<br>600 sq. ft.<br>2094 sq. ft.                             |
| TOTAL AREA                                                                 | 8476 sq. ft.                                                            |