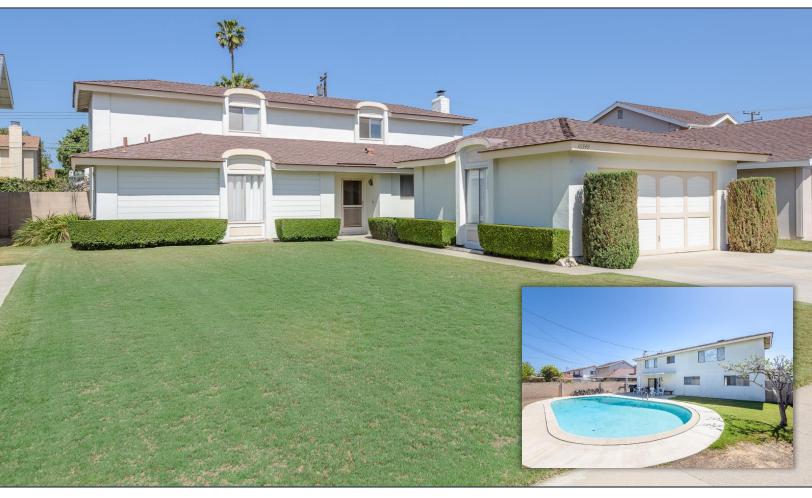

## **BEAUTIFUL HOME IN FOUNTAIN VALLEY**

This beautiful home features 3 bedrooms and 2 full baths at  $\pm 2,054$  sq ft, with generous front and back yards and a beautiful swimming pool. The lot size is  $\pm 7,200$  sq. ft. (APN: 143-251-22). Conveniently located near the South Coast Plaza, John Wayne Airport and the beach, this is the perfect family home in the OC. Please do not disturb occupants. All offers are due Monday, June 25th at 5 pm