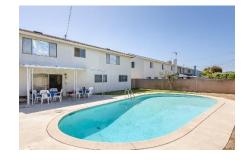

## **BEAUTIFUL HOME IN FOUNTAIN VALLEY**

This beautiful home features 3 bedrooms and 2 full baths at  $\pm 2,054$  sq ft, with generous front and back yards and a beautiful swimming pool. The lot size is  $\pm 7,200$  sq. ft. (APN: 143-251-22). Conveniently located near the South Coast Plaza, John Wayne Airport and the beach, this is the perfect family home in the OC. Please do not disturb occupants. All offers are due Monday, June 25th at 5 pm