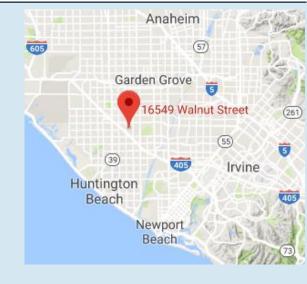

## **BEAUTIFUL HOME IN FOUNTAIN VALLEY**

This beautiful home features 3 bedrooms and 2 full baths at  $\pm 2,054$  sq ft, with generous front and back yards and a beautiful swimming pool. The lot size is  $\pm 7,200$  sq. ft. (APN: 143-251-22). Conveniently located near the South Coast Plaza, John Wayne Airport and the beach, this is the perfect family home in the OC. Please do not disturb occupants. All offers are due Monday, June 25th at 5 pm