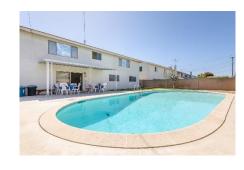

## **BEAUTIFUL HOME IN FOUNTAIN VALLEY**

This beautiful home features 3 bedrooms and 2 full baths at  $\pm 2,054$  sq ft, with generous front and back yards and a beautiful swimming pool. The lot size is  $\pm 7,200$  sq. ft. (APN: 143-251-22). Conveniently located near the South Coast Plaza, John Wayne Airport and the beach, this is the perfect family home in the OC. Please do not disturb occupants. All offers are due Monday, June 25th at 5 pm