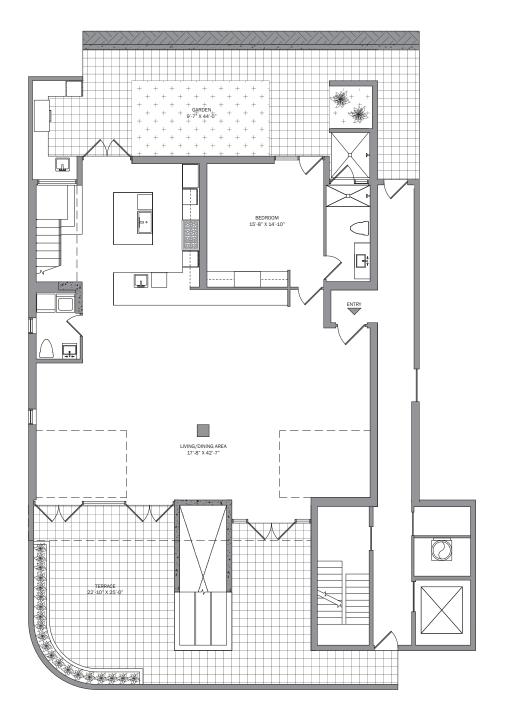

FIFTH & SIXTH FLOOR UNIT 5A

INTERIOR SQ FT - 2,452 OUTDOOR SQ FT - 1,154 2 BEDROOMS 3 BATHS LIVING ROOM

WALK-IN CLOSET

LAUNDRY ROOM
2 TERRACES
GARDEN
PRIVATE STORAGE
OUTDOOR SHOWER
BUILT-IN BBQ

\*Room sizes, square footages and scale are approximations only. The final size and square footage of a room or unit is subject to constructed measurements. The units total square footage as noted herein is greater than the total net useable room square footage within the unit, and greater than the area of the unit as shown in the common intum plan. A portion of the square footage of the unit calculated as described above is common area as established by the condominium plan.