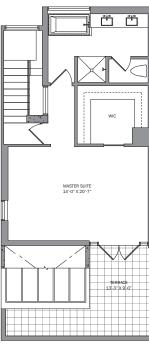

FIFTH & SIXTH FLOOR UNIT 5A

INTERIOR SQ FT - 2,452 OUTDOOR SQ FT - 1,154 2 BEDROOMS 3 BATHS LIVING ROOM

WALK-IN CLOSET

LAUNDRY ROOM
2 TERRACES
GARDEN
PRIVATE STORAGE
OUTDOOR SHOWER
BUILT-IN BBQ

\*Room sizes, square footages and scale are approximations only. The final size and square footage of a room or unit is subject to constructed measurements. The units total square footage as noted herein is greater than the total net useable room square footage within the unit, and greater than the area of the unit as shown in the common intum plan. A portion of the square footage of the unit calculated as described above is common area as established by the condominium plan.