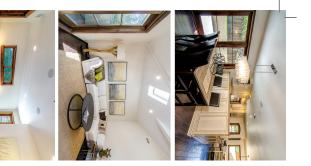

An outstanding chef's kitchen with top of the line finishes, commercial grade refrigerator, custom stone countertops, an inviting breakfast nook and Gaggaenau appliances, including a full-size wine fridge, gas & electric burners. Spacious & airy living room with cream sandstone and gass fireplace, nege viewing window and outdoor patio area with fountain. On this main level there are 2 bedrooms, one of which offers vaulted ceilings. Upstairs, the romantic and spacious master suite offers a serene fireplace, massive walk-in closet. The sumptuous master bathroom complete with freestanding bathrub, open natural stone shower with 0 shower heads and digital interface, plus separate steam sauna. Additional en suite bedroom with custom built-ins and an additional bedroom/office with pocket doors. Accommodate guests in the downstairs suite, private from the rest of the living space. Full bathroom, bedroom and extensive closet space.

Tranquil backyard sitting area under gazebo with firepit, Jawn w/faux grass and elegant stone fountain built into hillside. The kids will be thrilled to play in the custom-built children's playhouse. Gated and secure with attached garage. Located in a beautiful pedestrian neighborhood in the Foothills, walk to restaurants and Fryman Canyon. Quick & Easy access to Studios and Freeways.