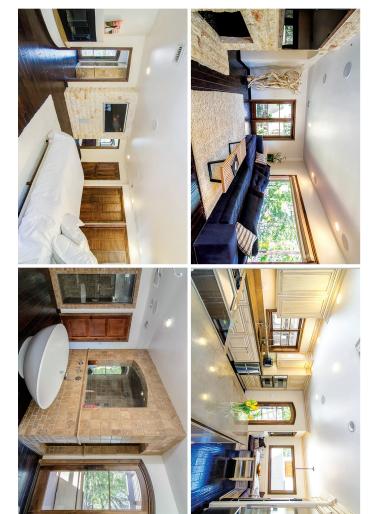

An outstanding chef's kitchen with top of the line finishes, commercial grade refrigerator, custom stone countertops, an inviting breakfast nook and Gaggaenau appliances, including a full-size wine fridge, gas & electric burners. Spacious & airy living room with cream sandstone and gass fireplace, nege viewing window and outdoor patio area with fountain. On this main level there are 2 bedrooms, one of which offers vaulted ceilings. Upstairs, the romantic and spacious master suite offers a serene fireplace, massive walk-in closet. The sumptuous master bathroom complete with freestanding bathrub, open natural stone shower with 0 shower heads and digital interface, plus separate steam sauna. Additional en suite bedroom with custom built-ins and an additional bedroom/office with pocket doors. Accommodate guests in the downstairs suite, private from the rest of the living space. Full bathroom, bedroom and extensive closet space.

Tranquil backyard sitting area under gazebo with firepit, Jawn w/faux grass and elegant stone fountain built into hillside. The kids will be thrilled to play in the custom-built children's playhouse. Gated and secure with attached garage. Located in a beautiful pedestrian neighborhood in the Foothills, walk to restaurants and Fryman Canyon. Quick & Easy access to Studios and Freeways.