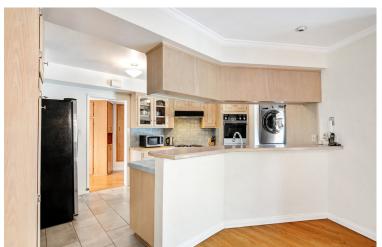

This home offers a lofty openness, light and effortless flow from inside to lush landscape and outdoor living. Common areas flooded with natural light and creating great indoor-outdoor flow that is primed for entertaining and inspired living. The open concept kitchen/living room/dining area make this a perfect home for gathering friends. The spacious & tranquil, newly remodeled master bedroom opens to a lush private outdoor dining area and garden, begging for your next dinner party! Two more bedrooms (one en suite, with remodeled bathroom). Additionally, a HUGE den/bedroom w/ vaulted ceilings & large open windows.with powder room, offer many possibilities with it's flex space!