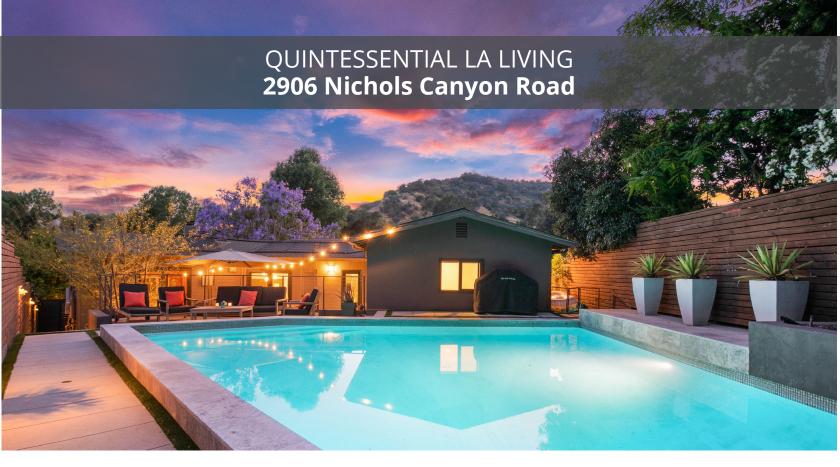

4 Beds • 3 Baths • 2331 SF • Resort style Pool • Price Available Upon Request

Perched at the entry of the "Colony" in prime Nichols Canyon, situated amongst a celebrity enclave of private homes with serene canyon views and city lights.

A modern resort setting outside with a chic pool & deck space and California-centric landscaping invokes the dream of sunbathing and outdoor living. Providing beautiful daylight and starry night vistas, this home is tastefully understated with a timeless aesthetic. Private & lush, this Hollywood Hills beauty is exquisitely effortless.