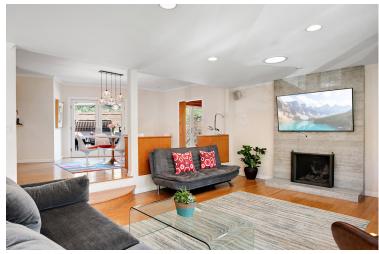

This home offers a lofty openness, light and effortless flow from inside to lush landscape and outdoor living. Common areas flooded with natural light and creating great indoor-outdoor flow that is primed for entertaining and inspired living. The open concept kitchen/living room/dining area make this a perfect home for gathering friends. The spacious & tranquil, newly remodeled master bedroom opens to a lush private outdoor dining area and garden, begging for your next dinner party! Two more bedrooms (one en suite, with remodeled bathroom). Additionally, a HUGE den/bedroom w/ vaulted ceilings & large open windows.with powder room, offer many possibilities with it's flex space!