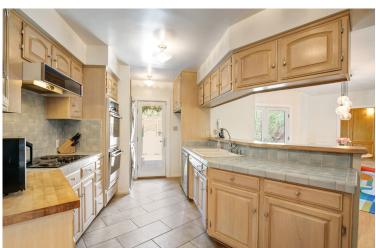

This home offers a lofty openness, light and effortless flow from inside to lush landscape and outdoor living. Common areas flooded with natural light and creating great indoor-outdoor flow that is primed for entertaining and inspired living. The open concept kitchen/living room/dining area make this a perfect home for gathering friends. The spacious & tranquil, newly remodeled master bedroom opens to a lush private outdoor dining area and garden, begging for your next dinner party! Two more bedrooms (one en suite, with remodeled bathroom). Additionally, a HUGE den/bedroom w/ vaulted ceilings & large open windows.with powder room, offer many possibilities with it's flex space!