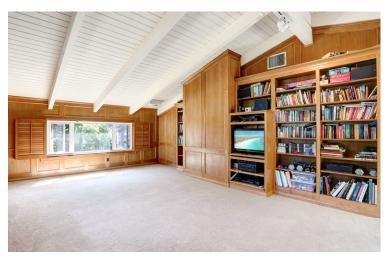

This home offers a lofty openness, light and effortless flow from inside to lush landscape and outdoor living. Common areas flooded with natural light and creating great indoor-outdoor flow that is primed for entertaining and inspired living. The open concept kitchen/living room/dining area make this a perfect home for gathering friends. The spacious & tranquil, newly remodeled master bedroom opens to a lush private outdoor dining area and garden, begging for your next dinner party! Two more bedrooms (one en suite, with remodeled bathroom). Additionally, a HUGE den/bedroom w/ vaulted ceilings & large open windows.with powder room, offer many possibilities with it's flex space!