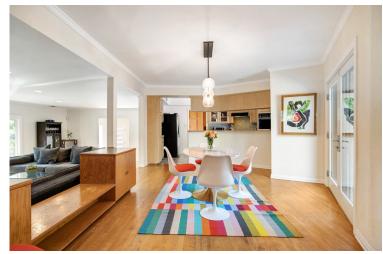

This home offers a lofty openness, light and effortless flow from inside to lush landscape and outdoor living. Common areas flooded with natural light and creating great indoor-outdoor flow that is primed for entertaining and inspired living. The open concept kitchen/living room/dining area make this a perfect home for gathering friends. The spacious & tranquil, newly remodeled master bedroom opens to a lush private outdoor dining area and garden, begging for your next dinner party! Two more bedrooms (one en suite, with remodeled bathroom). Additionally, a HUGE den/bedroom w/ vaulted ceilings & large open windows.with powder room, offer many possibilities with it's flex space!