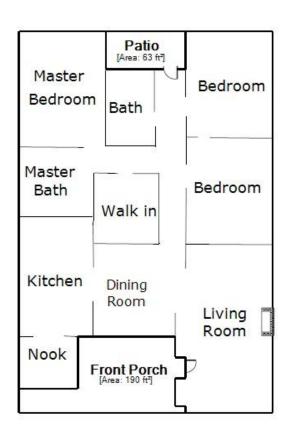

## **FLOORPLAN SKETCH**

Property Address: 428 N EDINBURGH AVE

City: Los Angeles State: CA Zip: 90048

## Sketch

Bonus Room

[Area: 399 ft<sup>2</sup>]

First Floor [Area: 1755 ft<sup>2</sup>]

INTERIOR WALLS ARE APPROXIMATE

12 ft

| Living Area                  | Area Calculation                   |          |          |                                 |                        |
|------------------------------|------------------------------------|----------|----------|---------------------------------|------------------------|
| First Floor                  | 1754.5 ft <sup>2</sup> First Floor |          |          | x 1.00 = 1754.5 ft <sup>2</sup> |                        |
| Nonliving Area               |                                    | 7' 6" x  | 8' 6" x  | 1.00 =                          | 63.75 ft <sup>2</sup>  |
| Bonus Room                   | 399 ft² □                          | 1' 6" x  | 4' x     | 1.00 =                          | 6 ft <sup>2</sup>      |
| Front Porch                  | 189.75 ft² □                       | 55' x    | 12' 6" x | 1.00 =                          | 687.5 ft <sup>2</sup>  |
| Patio                        | 63.25 ft² □                        | 3' x     | 1' 6" x  | 1.00 =                          | 4.5 ft <sup>2</sup>    |
|                              |                                    | 44' x    | 12' 6" x | 1.00 =                          | 550.00 ft <sup>2</sup> |
| Total Living Area (rounded): | 1755 ft² ■                         | 11' 6" x | 38' 6" x | 1.00 =                          | 442.75 ft <sup>2</sup> |