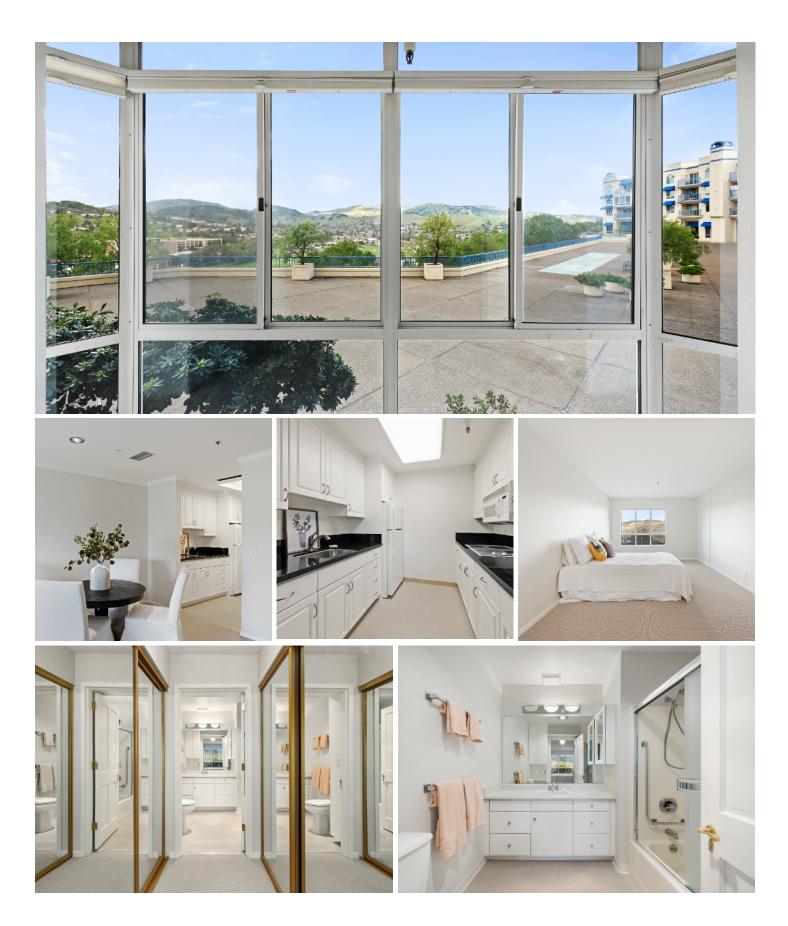

## Panoramic Comfort: Hillside Luxury Living

100 Thorndale Drive #106• San Rafael • CA Visit Villamarinliving.com for More Details

This ground-floor gem offers an unparalleled blend of comfort, convenience, and style. As you step inside, you'll immediately be drawn to the panoramic view of the surrounding hills. The spacious living/dining area features new luxury carpeting, for a cozy and inviting space. The versatile enclosed balcony creates a delightful sunroom to enjoy the stunning scenery year round The kitchen boasts sleek quartz countertops, and there is the convenience of an in-unit washer/dryer,

making laundry days a breeze. The spacious bedroom is a haven of tranquility where you can enjoy the views as you wake up. This is more

HOA fee \$4,633 per month (one person), HOA fee \$6,662 per month (two people)