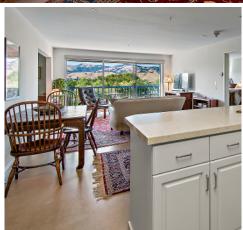

Welcome to this stunning ground floor apartment at Villa Marin. Elegance meets comfort in this desirable floor plan. Step inside to discover an open-concept layout with a remodeled kitchen that boasts sleek quartz countertops, and stainless-steel appliances. The spacious kitchen seamlessly opens up to a large living area, with expansive windows showcasing the breathtaking view. An adjoining den provides a versatile space ideal for a home office or occasional guest bedroom.