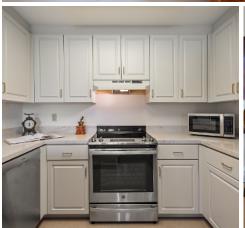

Welcome to this stunning ground floor apartment at Villa Marin. Elegance meets comfort in this desirable floor plan. Step inside to discover an open-concept layout with a remodeled kitchen that boasts sleek quartz countertops, and stainless-steel appliances. The spacious kitchen seamlessly opens up to a large living area, with expansive windows showcasing the breathtaking view. An adjoining den provides a versatile space ideal for a home office or occasional guest bedroom.