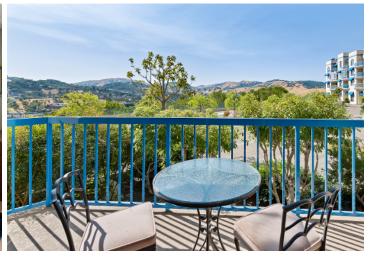

Step onto your West-facing balcony and enjoy sweeping views of the preserve, providing a serene backdrop for daily life. The spacious primary suite features generous storage and an ensuite bathroom. Low maintenance vinyl flooring links the main rooms and enhances the feeling of space. Additional highlights include a washer/dryer. This Villa Marin gem is the epitome of refined living, ready for you to call home.