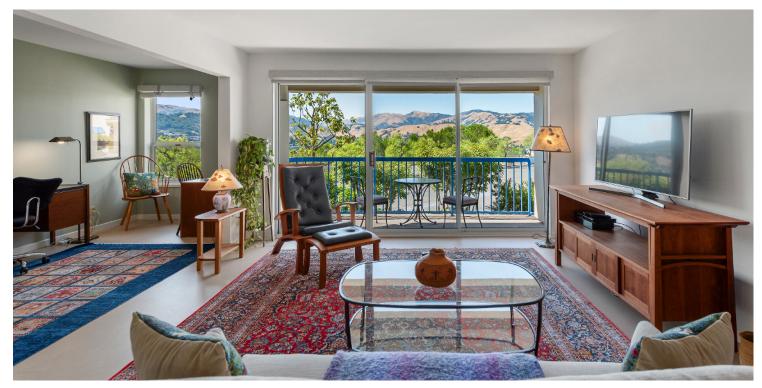

Welcome to this stunning ground floor apartment at Villa Marin. Elegance meets comfort in this desirable floor plan. Step inside to discover an open-concept layout with a remodeled kitchen that boasts sleek quartz countertops, and stainless-steel appliances. The spacious kitchen seamlessly opens up to a large living area, with expansive windows showcasing the breathtaking view. An adjoining den provides a versatile space ideal for a home office or occasional guest bedroom.

Step onto your West-facing balcony and enjoy sweeping views of the preserve, providing a serene backdrop for daily life. The spacious primary suite features generous storage and an ensuite bathroom. Low maintenance vinyl flooring links the main rooms and enhances the feeling of space. Additional highlights include a washer/dryer. This Villa Marin gem is the epitome of refined living, ready for you to call home.