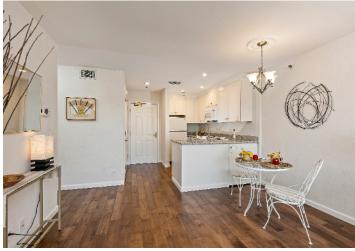

Welcome to your dream retreat in the heart of Villa Marin, a vibrant senior 60+ community! This beautifully remodeled ground floor studio offers a perfect blend of comfort and elegance. As you step inside, you'll be greeted by the warmth of wood-effect floors that flow seamlessly throughout. The cleverly designed layout divides the bedroom from the living area using sleek sliding glass doors, creating an open and airy ambiance while maintaining privacy when needed.

Wake up to stunning views of the hills and garden or enjoy them from the privacy of your balcony. The modern kitchen boasts granite counters, providing not only a functional workspace but also a touch of sophistication. With the ground floor location, accessibility is a breeze.