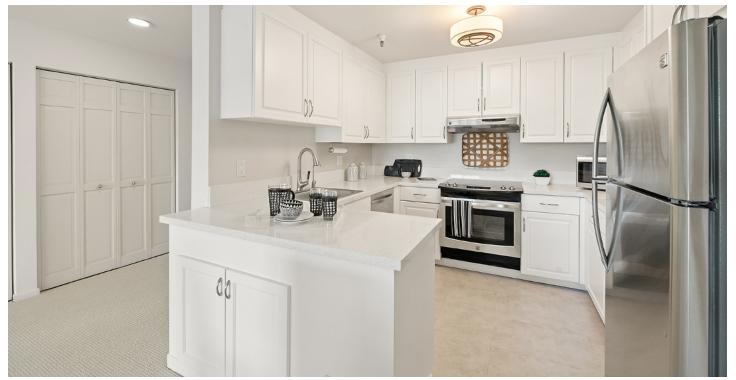

kitchen is equipped with stainless steel appliances and sleek quartz countertops. For added convenience, enjoy the luxury of an in-unit washer and dryer, eliminating the need for trips to the community laundry facilities. The unit also hides a secret gem – parquet flooring under the carpet, adding a touch of classic elegance to the living space if desired.