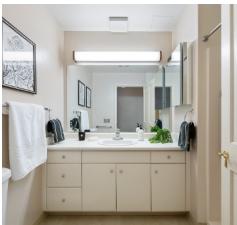

kitchen is equipped with stainless steel appliances and sleek quartz countertops. For added convenience, enjoy the luxury of an in-unit washer and dryer, eliminating the need for trips to the community laundry facilities. The unit also hides a secret gem – parquet flooring under the carpet, adding a touch of classic elegance to the living space if desired.