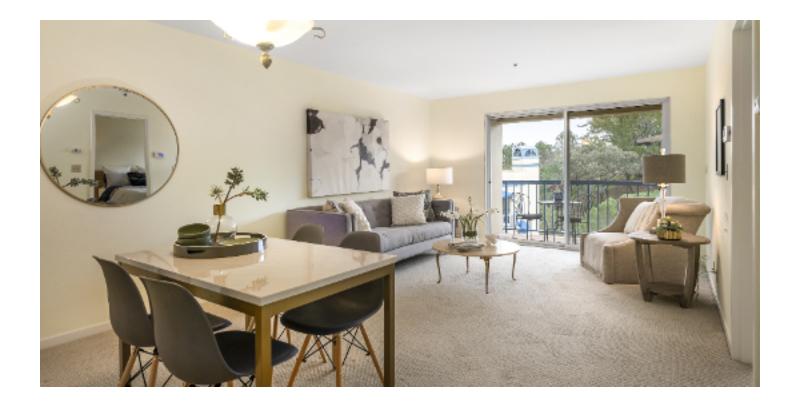

This beautiful unit is situated within a peaceful location at Villa Marin - Marin's premier 60+ senior community. It boasts a sunny and private Southeast facing balcony with scenic views. The well-proportioned space has a living/dining area, kitchen, and spacious bedroom with ensuite bath. There is generous in-unit storage, plus extra storage in the garage. 1 car secure covered parking is included. On-site facilities include: Medical Facilities, Gift Shop, Hair & Beauty salon, Library, Swimming Pool & Jacuzzi, Fitness Room, Card Room and Auditorium. A wonderful sense of community awaits.