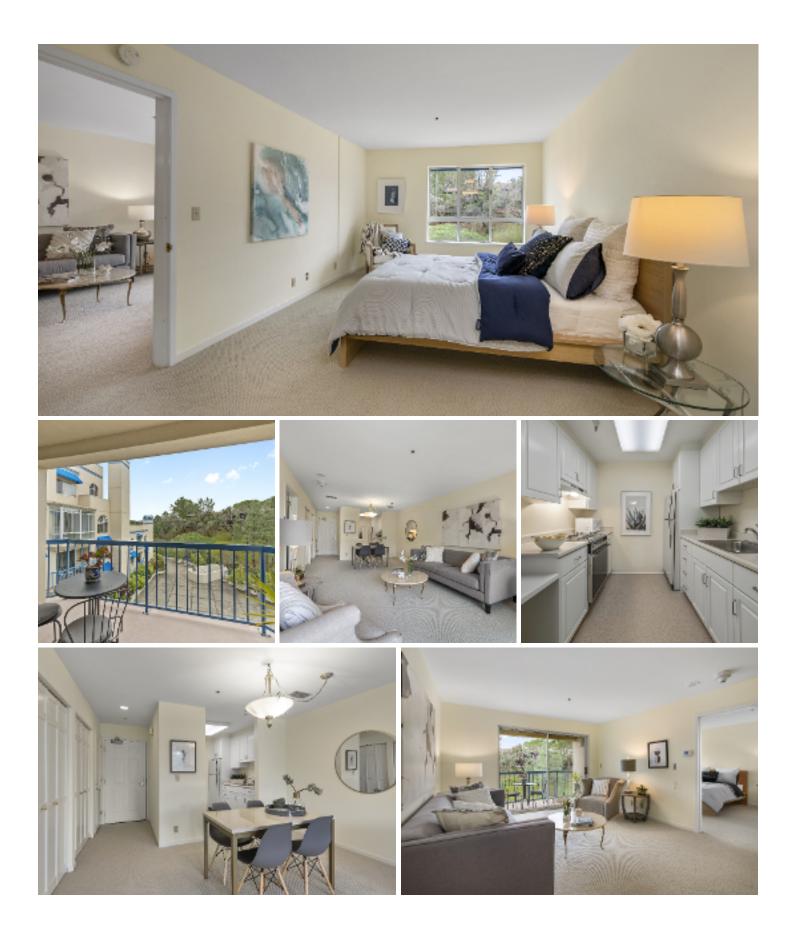

This beautiful unit is situated within a peaceful location at Villa Marin - Marin's premier 60+ senior community. It boasts a sunny and private Southeast facing balcony with scenic views. The well-proportioned space has a living/dining area, kitchen, and spacious bedroom with ensuite bath. There is generous in-unit storage, plus extra storage in the garage. 1 car secure covered parking is included. On-site facilities include: Medical Facilities, Gift Shop, Hair & Beauty salon, Library, Swimming Pool & Jacuzzi, Fitness Room, Card Room and Auditorium. A wonderful sense of community awaits.