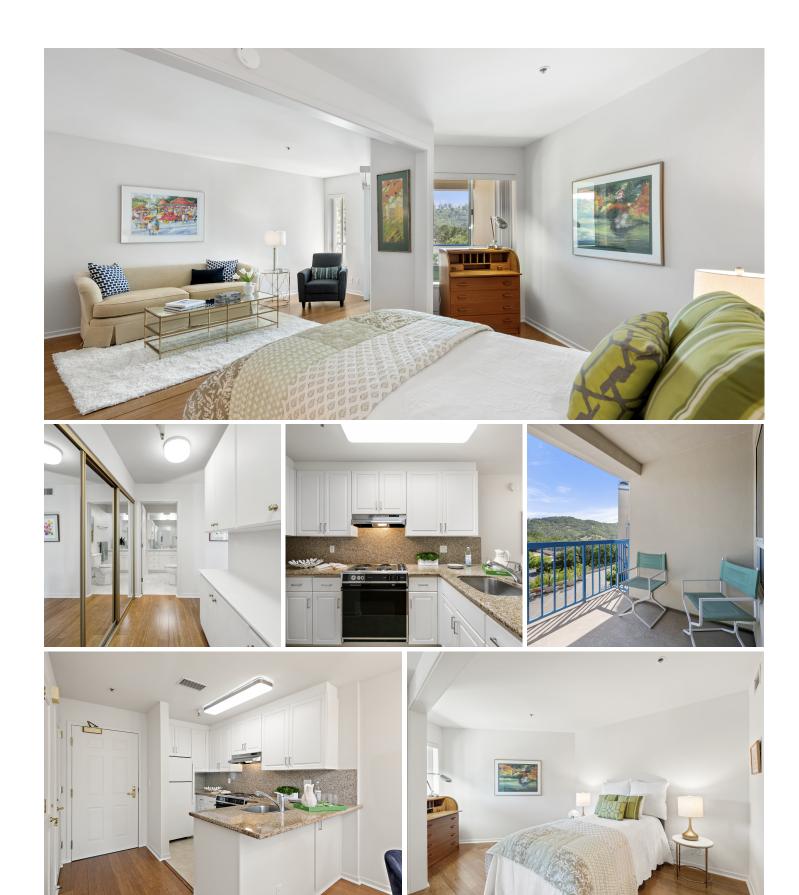

Charming 1 bedroom/studio with stunning wood floors in Marin's luxury 60+ senior community. Enjoy open plan living in this serenely situated balcony unit. The kitchen has been thoughtfully updated with granite countertop and coordinating backsplash. A breakfast bar divides the kitchen from the dining and living area, and provides excellent counter space.

Enjoy the scenic outlook from the sunny and private South-West facing balcony accessed from the living room. The warm wood floors tie the interior space together and flow seamlessly to the sleeping nook, where there is also room for a desk. Adjacent to the sleeping area is a dressing room with generous storage closets, and a full bathroom with shower. Complimentary laundry facilities are close by and a weekly linen/towel service is included in the HOA.