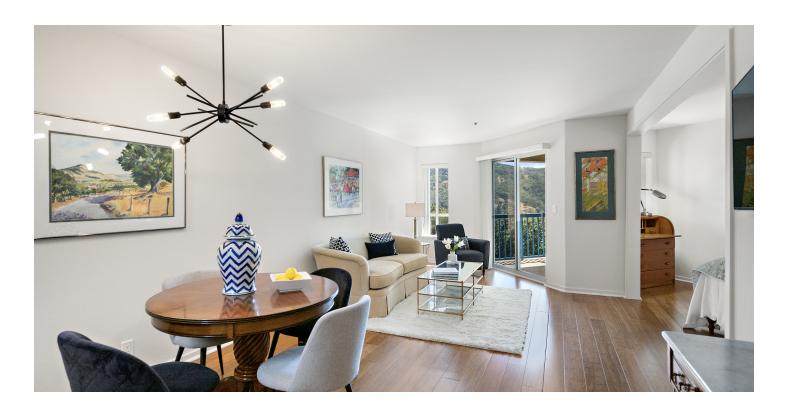

Charming 1 bedroom/studio with stunning wood floors in Marin's luxury 60+ senior community. Enjoy open plan living in this serenely situated balcony unit. The kitchen has been thoughtfully updated with granite countertop and coordinating backsplash. A breakfast bar divides the kitchen from the dining and living area, and provides excellent counter space.

Enjoy the scenic outlook from the sunny and private South-West facing balcony accessed from the living room. The warm wood floors tie the interior space together and flow seamlessly to the sleeping nook, where there is also room for a desk. Adjacent to the sleeping area is a dressing room with generous storage closets, and a full bathroom with shower. Complimentary laundry facilities are close by and a weekly linen/towel service is included in the HOA.