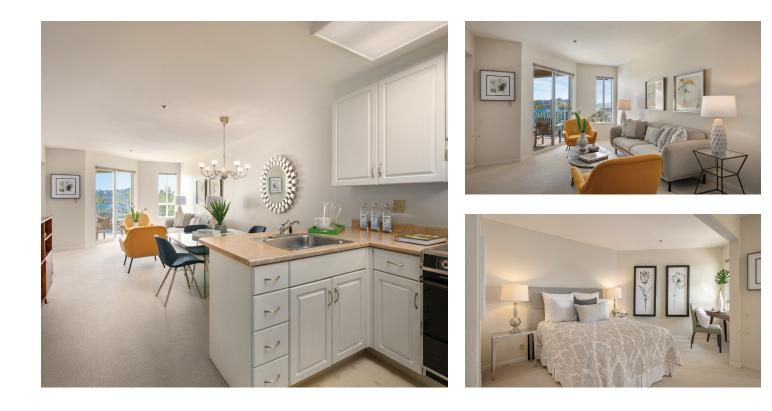

Wonderful open-plan living in this delightful 1 bedroom/studio unit at Marin's premier 60+ community, situated in a quiet location within the complex. This light and airy unit features a generous living space with dining area, well-designed kitchen and a dedicated bedroom nook with room for a desk.

There is excellent storage, plus an additional storage unit in the garage. The carpet has been newly replaced, and there is a private balcony off the living area where you can appreciate the expansive hillside vistas. Enjoy all the amenities and sense of community Villa Marin has to offer.