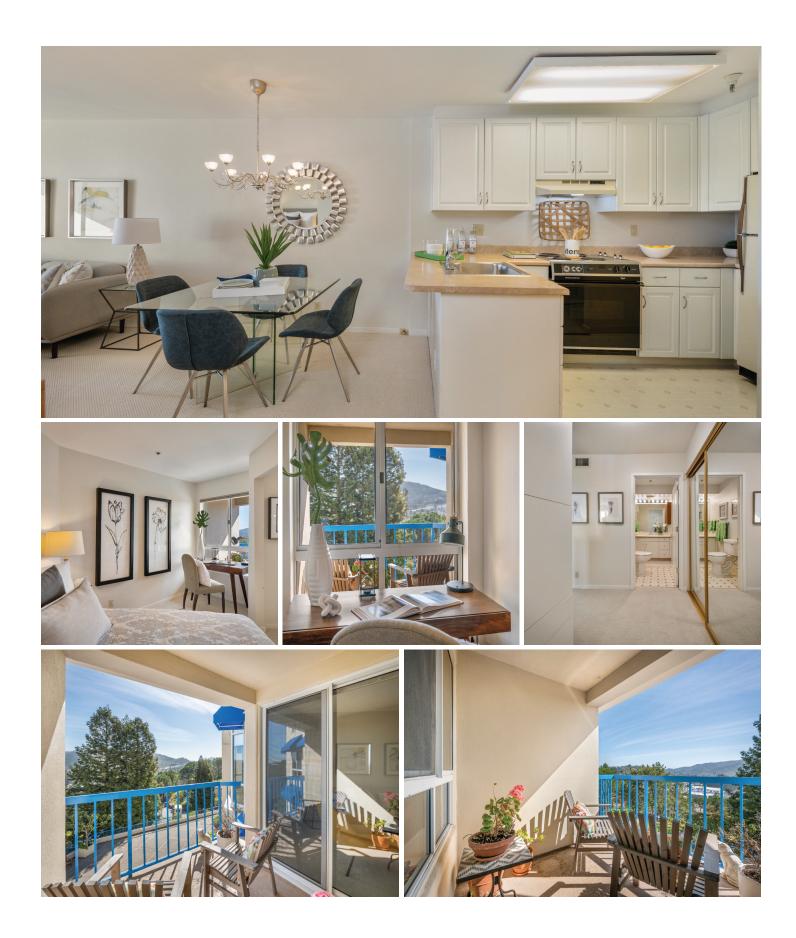

Wonderful open-plan living in this delightful 1 bedroom/studio unit at Marin's premier 60+ community, situated in a quiet location within the complex. This light and airy unit features a generous living space with dining area, well-designed kitchen and a dedicated bedroom nook with room for a desk.

There is excellent storage, plus an additional storage unit in the garage. The carpet has been newly replaced, and there is a private balcony off the living area where you can appreciate the expansive hillside vistas. Enjoy all the amenities and sense of community Villa Marin has to offer.