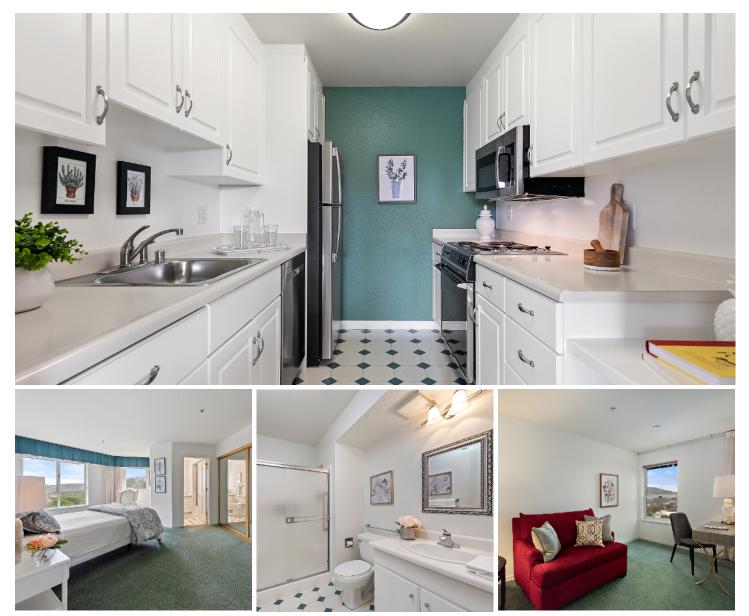

Charming South-East facing unit in Marin's luxury 60+ senior community. This serenely situated unit enjoys easy, open-plan living, with a versatile den/2nd bedroom. Enjoy the scenic views towards the iconic Civic Center from your sunny living room and private balcony. A generously sized primary suite features a sitting area and expansive closet space. The window in the ensuite bathroom brings in additional natural light. There is a 2nd full bathroom for guests, with shower stall. A washer/dryer is conveniently located in the hall closet, making laundry days a breeze.