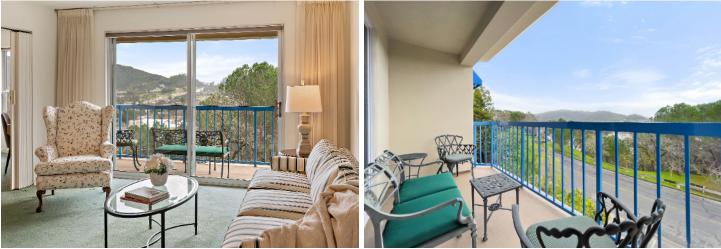

Charming South-East facing unit in Marin's luxury 60+ senior community. This serenely situated unit enjoys easy, open-plan living, with a versatile den/2nd bedroom. Enjoy the scenic views towards the iconic Civic Center from your sunny living room and private balcony. A generously sized primary suite features a sitting area and expansive closet space. The window in the ensuite bathroom brings in additional natural light. There is a 2nd full bathroom for guests, with shower stall. A washer/dryer is conveniently located in the hall closet, making laundry days a breeze.