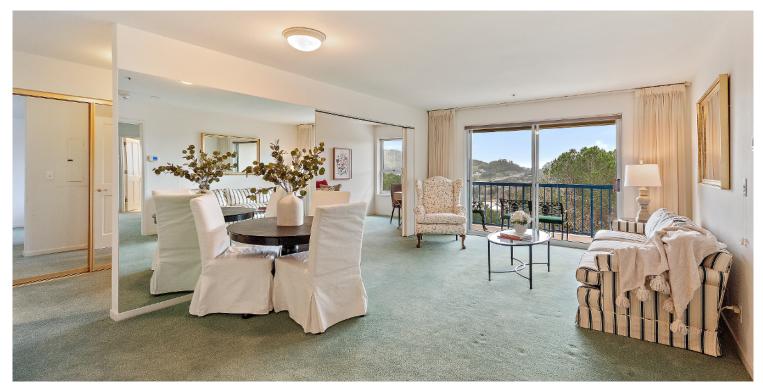

Charming South-East facing unit in Marin's luxury 60+ senior community. This serenely situated unit enjoys easy, open-plan living, with a versatile den/2nd bedroom. Enjoy the scenic views towards the iconic Civic Center from your sunny living room and private balcony. A generously sized primary suite features a sitting area and expansive closet space. The window in the ensuite bathroom brings in additional natural light. There is a 2nd full bathroom for guests, with shower stall. A washer/dryer is conveniently located in the hall closet, making laundry days a breeze.