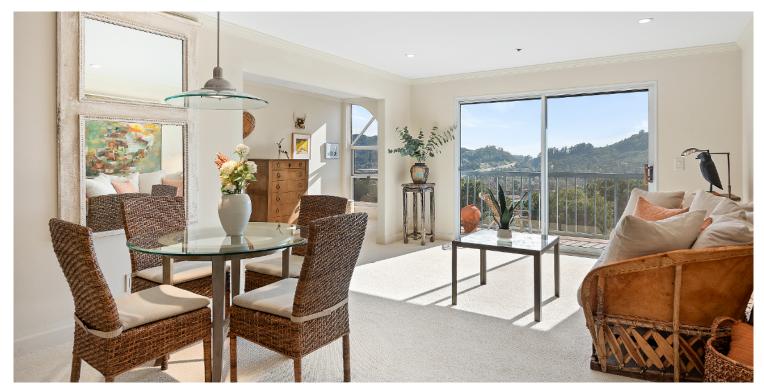

This stunning top-floor residence exudes comfort and warmth. Step inside to discover a meticulously designed space flooded with natural light, and let the captivating Southeast-facing views paint a picturesque backdrop to your everyday life. The stylish kitchen has been updated with Corian countertops and stainless steel appliances. Unique to the top floor, the unit features elegant arched windows in the bedroom and den. Both bathrooms boast spacious stall showers for maximum convenience. The elevated 4th floor location ensures a sense of tranquility and exclusivity, allowing you to savor the panoramic views from your private balcony.