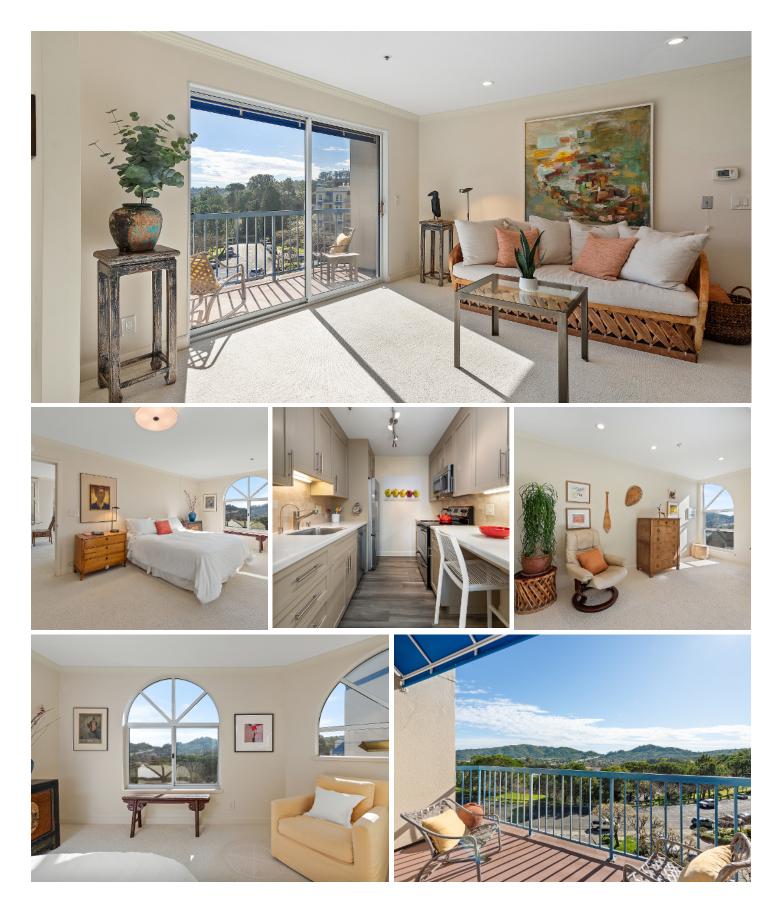

This stunning top-floor residence exudes comfort and warmth. Step inside to discover a meticulously designed space flooded with natural light, and let the captivating Southeast-facing views paint a picturesque backdrop to your everyday life. The stylish kitchen has been updated with Corian countertops and stainless steel appliances. Unique to the top floor, the unit features elegant arched windows in the bedroom and den. Both bathrooms boast spacious stall showers for maximum convenience. The elevated 4th floor location ensures a sense of tranquility and exclusivity, allowing you to savor the panoramic views from your private balcony.