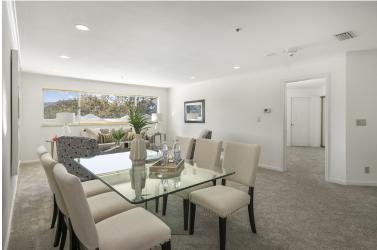

## LUXURY RETIREMENT LIVING

Unbeatable value for this fabulous 2-bedroom unit in one of Marin's premier 60+ communities! This light and spacious home has expansive hilltop views. It boasts an updated kitchen with granite countertops and stainless-steel appliances. The generously sized living room can accommodate a formal dining table. The serene main bedroom has excellent storage and an updated ensuite bathroom with tub/shower combination. A 2nd bedroom could be used as a den/office, and there is an updated guest bathroom with walk-in shower. This lovely home has new carpeting, is recently painted and ready to move right in!

- 2 bedrooms / 2 baths
- 1,150 sq. ft.
- Remodeled kitchen with granite countertops
- New carpeting
- Serene views
- Washer and dryer in unit
- Generous closet space

OFFERED AT \$299,000

VILLAMARINLIVING.COM