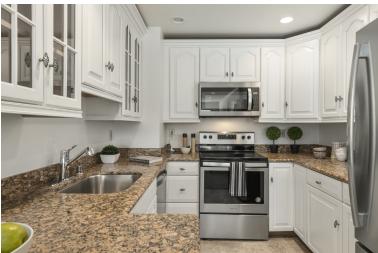

## LUXURY RETIREMENT LIVING

Unbeatable value for this fabulous 2-bedroom unit in one of Marin's premier 60+ communities! This light and spacious home has expansive hilltop views. It boasts an updated kitchen with granite countertops and stainless-steel appliances. The generously sized living room can accommodate a formal dining table. The serene main bedroom has excellent storage and an updated ensuite bathroom with tub/shower combination. A 2nd bedroom could be used as a den/office, and there is an updated guest bathroom with walk-in shower. This lovely home has new carpeting, is recently painted and ready to move right in!

- 2 bedrooms / 2 baths
- 1,150 sq. ft.
- Remodeled kitchen with granite countertops
- New carpeting
- Serene views
- Washer and dryer in unit
- Generous closet space

OFFERED AT \$299,000

VILLAMARINLIVING.COM