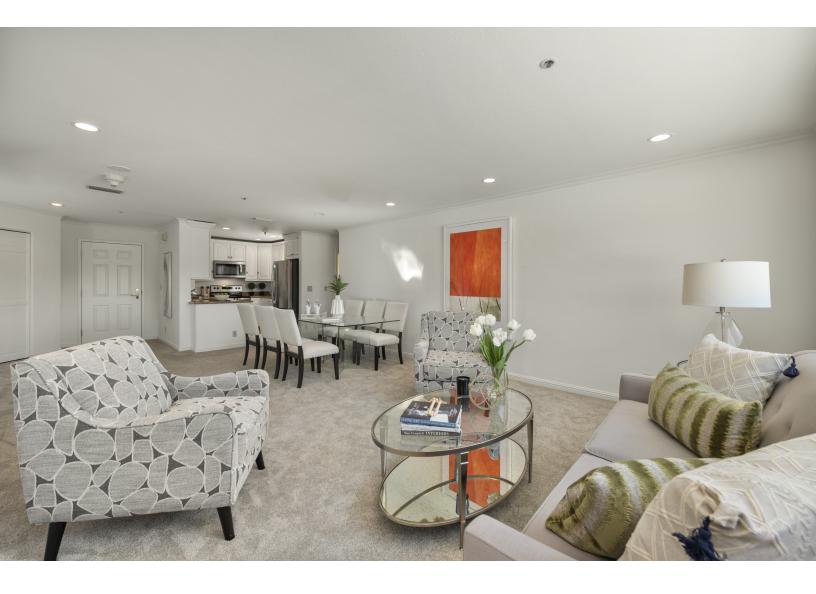

## LUXURY RETIREMENT LIVING

Unbeatable value for this fabulous 2-bedroom unit in one of Marin's premier 60+ communities! This light and spacious home has expansive hilltop views. It boasts an updated kitchen with granite countertops and stainless-steel appliances. The generously sized living room can accommodate a formal dining table. The serene main bedroom has excellent storage and an updated ensuite bathroom with tub/shower combination. A 2nd bedroom could be used as a den/office, and there is an updated guest bathroom with walk-in shower. This lovely home has new carpeting, is recently painted and ready to move right in!

- 2 bedrooms / 2 baths
- 1,150 sq. ft.
- Remodeled kitchen with granite countertops
- New carpeting
- Serene views
- Washer and dryer in unit
- Generous closet space

OFFERED AT \$299,000

VILLAMARINLIVING.COM