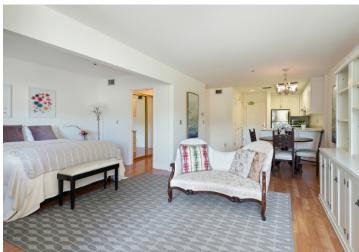

Welcome to Villa Marin, where comfort meets convebynience in this charming apartment desirably situated on the ground floor. This cozy studio offers a serene living space with wood-effect flooring that adds a touch of warmth to your home. The open-plan kitchen is fully equipped with a refrigerator, stove and generous counter-top space. A large hallway closet, and a dressing area with additional built-in cabinetry offers ample storage options, keeping your space organized and clutter-free.