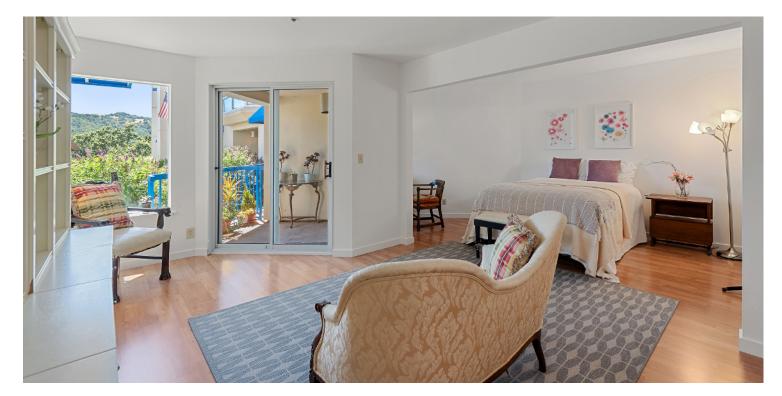

Welcome to Villa Marin, where comfort meets convebynience in this charming apartment desirably situated on the ground floor. This cozy studio offers a serene living space with wood-effect flooring that adds a touch of warmth to your home. The open-plan kitchen is fully equipped with a refrigerator, stove and generous counter-top space. A large hallway closet, and a dressing area with additional built-in cabinetry offers ample storage options, keeping your space organized and clutter-free.

One of the notable features of this unit is the private corner balcony, where you can relax and unwind. The North-West facing balcony boasts a verdant outlook over the hills and attractive communal landscaping. A well-appointed bathroom completes this efficient living space, providing all the essentials you need in a thoughtful design. A free laundry room is located close-.