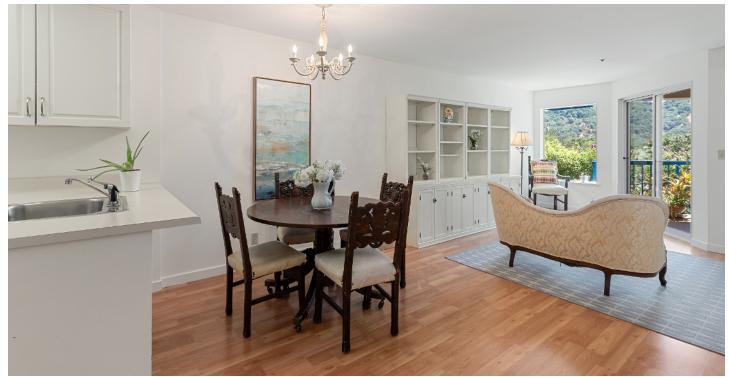

Welcome to Villa Marin, where comfort meets convebynience in this charming apartment desirably situated on the ground floor. This cozy studio offers a serene living space with wood-effect flooring that adds a touch of warmth to your home. The open-plan kitchen is fully equipped with a refrigerator, stove and generous counter-top space. A large hallway closet, and a dressing area with additional built-in cabinetry offers ample storage options, keeping your space organized and clutter-free.

One of the notable features of this unit is the private corner balcony, where you can relax and unwind. The North-West facing balcony boasts a verdant outlook over the hills and attractive communal landscaping. A well-appointed bathroom completes this efficient living space, providing all the essentials you need in a thoughtful design. A free laundry room is located close-.