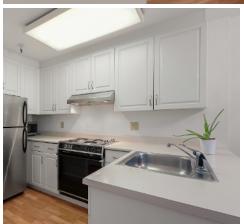

Welcome to Villa Marin, where comfort meets convebynience in this charming apartment desirably situated on the ground floor. This cozy studio offers a serene living space with wood-effect flooring that adds a touch of warmth to your home. The open-plan kitchen is fully equipped with a refrigerator, stove and generous counter-top space. A large hallway closet, and a dressing area with additional built-in cabinetry offers ample storage options, keeping your space organized and clutter-free.