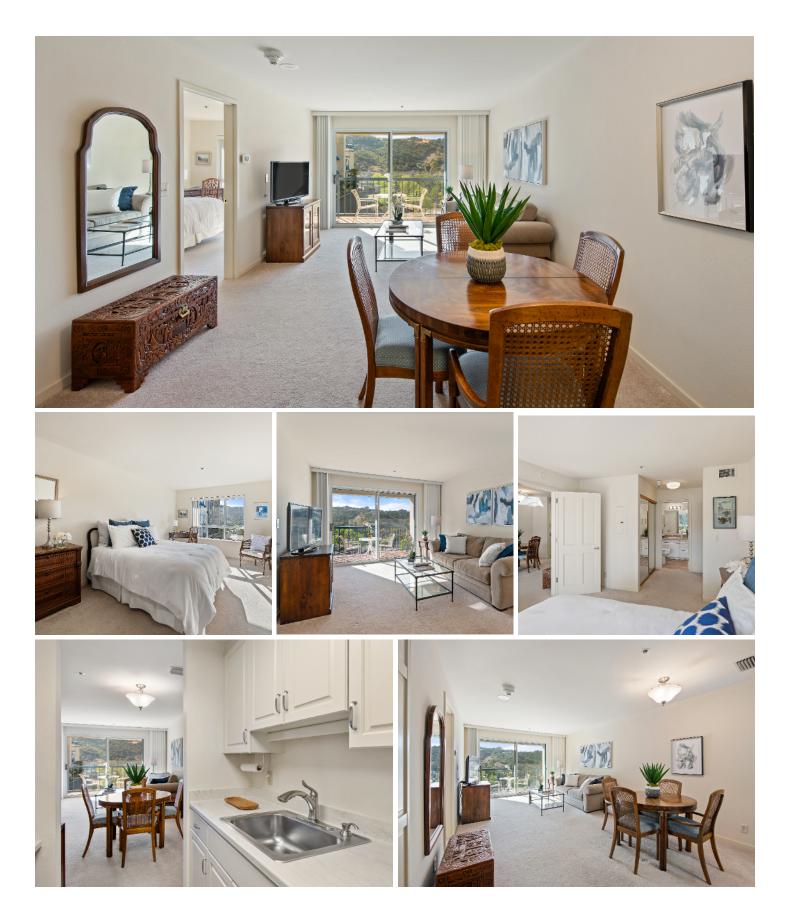

Indulge in the perfect blend of tranquility and community living at this inviting senior (60+) residence. Villa Marin offers not only breathtaking views from its elevated position, but also a host of social activities to enrich your golden years. On-site Assisted Living and Skilled Nursing provide peace of mind, knowing you can age in place. Step into a bright and inviting living space that boasts a Southwest facing balcony, offering picturesque views that will take your breath away. The spacious bedroom is not only a peaceful retreat but also provides ample room for a desk. Embrace the freedom to design your living space to reflect your unique personality. Join your neighbors for social gatherings, theater trips, and other community events that make every day an opportunity for new experiences and friendships. One 3-course meal per day is included in the monthly HOA fee, plus weekly housekeeping and linen service. There is an on-site gift shop and hair/beauty salon. This residence seamlessly combines the comfort of a private sanctuary with the vibrancy of a social community.