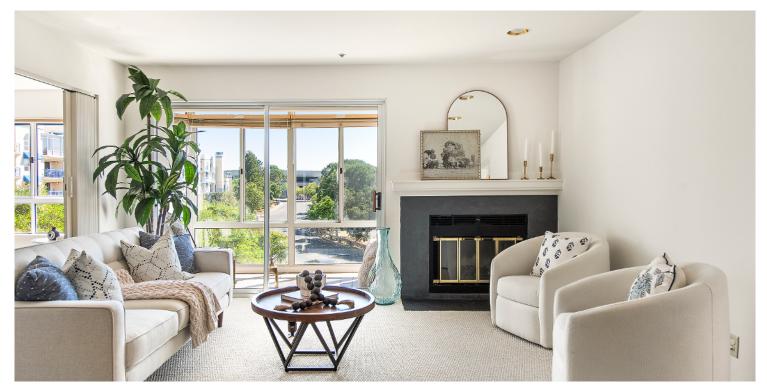

Experience luxury living in this stunning unit at Marin's premier 60+ senior community. This spacious 1 bed + den home offers 1300 sqft of living space in the rare model E3 floor plan. This is one of the few units available with a fireplace. As you step inside, you are greeted by an open-plan light-filled interior, with new carpeting. The unit boasts a sunroom, ideal for enjoying your morning coffee or reading a book bathed in natural light. The living/dining room extends to a den, providing the perfect

space for an office/library. Adjoining the living room is a spacious kitchen offering plenty of counter-space and a full suite of appliances. The large bedroom offers scenic views across the tree tops, a designated vanity area, and walk-in closet. Storage is abundant and for maximum convenience there is an in-unit washer/dryer.