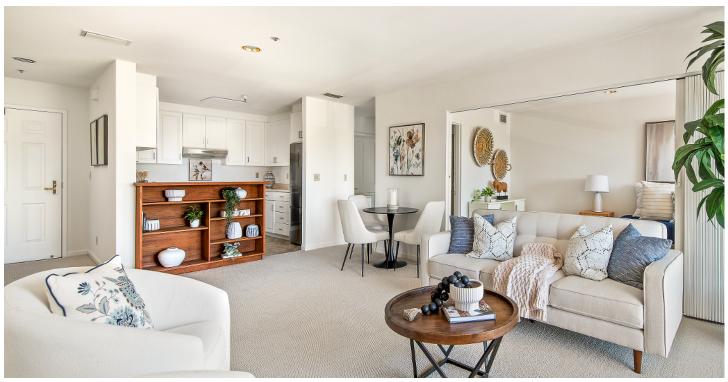

Experience luxury living in this stunning unit at Marin's premier 60+ senior community. This spacious 1 bed + den home offers 1300 sqft of living space in the rare model E3 floor plan. This is one of the few units available with a fireplace. As you step inside, you are greeted by an open-plan light-filled interior, with new carpeting. The unit boasts a sunroom, ideal for enjoying your morning coffee or reading a book bathed in natural light. The living/dining room extends to a den, providing the perfect

space for an office/library. Adjoining the living room is a spacious kitchen offering plenty of counter-space and a full suite of appliances. The large bedroom offers scenic views across the tree tops, a designated vanity area, and walk-in closet. Storage is abundant and for maximum convenience there is an in-unit washer/dryer.