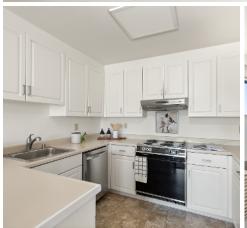

space for an office/library. Adjoining the living room is a spacious kitchen offering plenty of counter-space and a full suite of appliances. The large bedroom offers scenic views across the tree tops, a designated vanity area, and walk-in closet. Storage is abundant and for maximum convenience there is an in-unit washer/dryer.