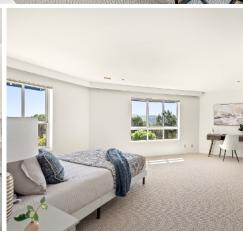

space for an office/library. Adjoining the living room is a spacious kitchen offering plenty of counter-space and a full suite of appliances. The large bedroom offers scenic views across the tree tops, a designated vanity area, and walk-in closet. Storage is abundant and for maximum convenience there is an in-unit washer/dryer.