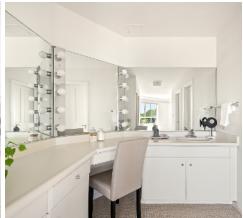

space for an office/library. Adjoining the living room is a spacious kitchen offering plenty of counter-space and a full suite of appliances. The large bedroom offers scenic views across the tree tops, a designated vanity area, and walk-in closet. Storage is abundant and for maximum convenience there is an in-unit washer/dryer.