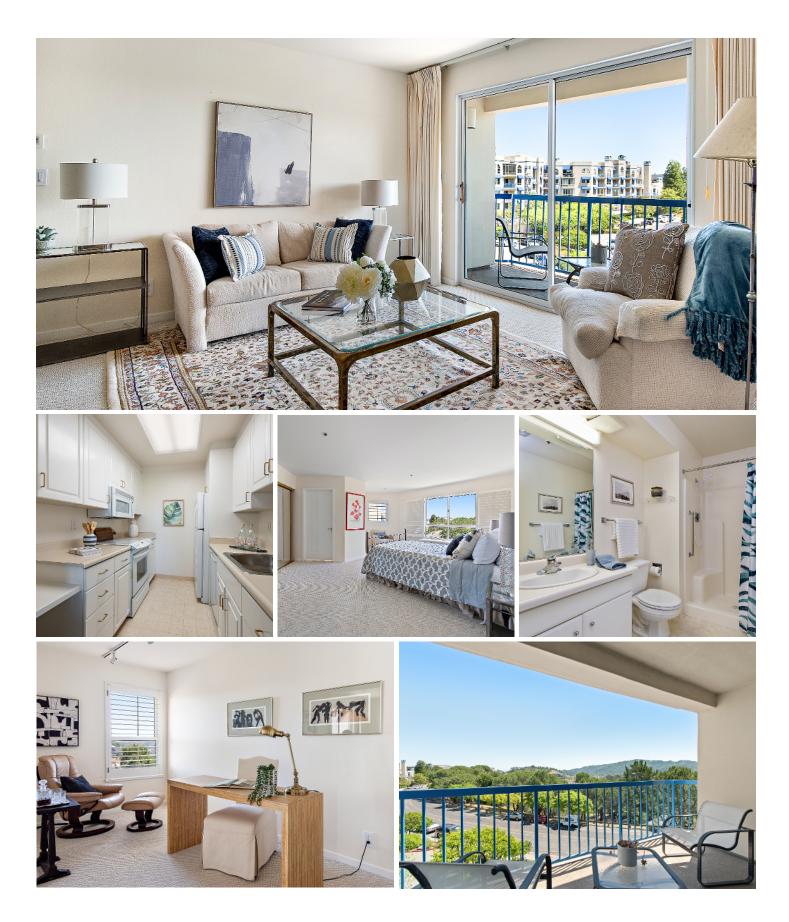

## Spacious Condo with Great Views

100 Thorndale Dr #319 • San Rafael • CA Visit Villamarinliving.com for More Details

Nestled in the prestigious Villa Marin Senior (60+) community, this exquisite 1-bed + den unit offers a refined living experience with 1030 sqft of spacious comfort. Upon entry, you're greeted by a stylish living area bathed in natural light. A private NE facing balcony provides a tranquil escape to admire the picturesque surroundings. Adjacent to the living room, the den presents an ideal setting for an office or intimate guest retreat, with access to the full guest bathroom. The kitchen is fully equipped with all the appliances you need, and the spacious primary suite is a haven of comfort, boasting ample closet space. 2 windows in the primary suite frame the stunning vistas. For maximum convenience there are in-unit laundry facilities.