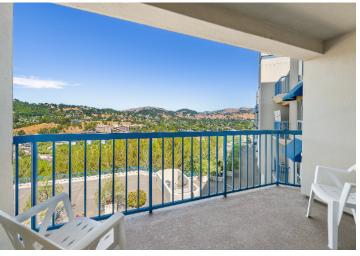

This delightful unit at Villa Marin features a bright living room with balcony, and far-reaching views over the hills. The spacious primary suite has plentiful closet space and an ensuite bathroom with tub and shower over.