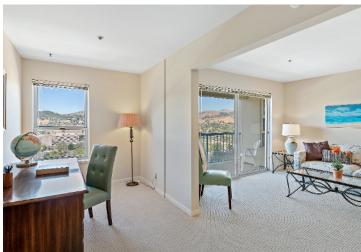

This delightful unit at Villa Marin features a bright living room with balcony, and far-reaching views over the hills. The spacious primary suite has plentiful closet space and an ensuite bathroom with tub and shower over.

The 2nd bedroom is open to the living area for a perfect den/office space, and there is a full guest bathroom with shower. 1-car secure covered parking is included, plus a storage unit in the garage.

HOA Fees: \$5,217 (One person); \$7,247 (2 People)