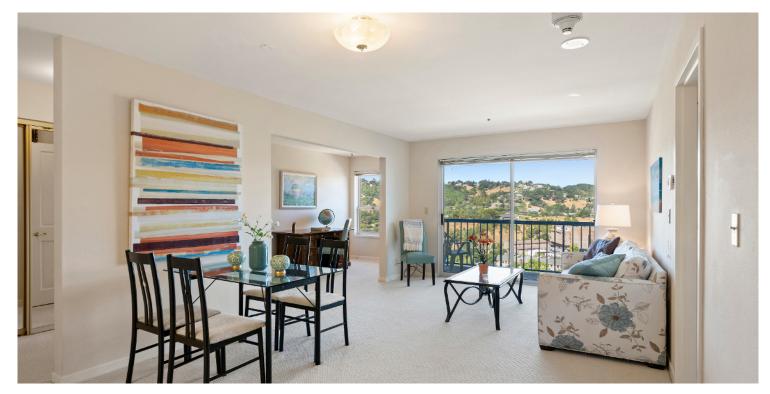

This delightful unit at Villa Marin features a bright living room with balcony, and far-reaching views over the hills. The spacious primary suite has plentiful closet space and an ensuite bathroom with tub and shower over.

The 2nd bedroom is open to the living area for a perfect den/office space, and there is a full guest bathroom with shower. 1-car secure covered parking is included, plus a storage unit in the garage.

HOA Fees: \$5,217 (One person); \$7,247 (2 People)