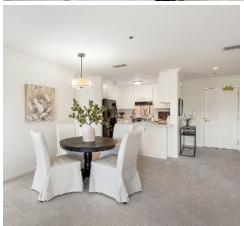

Welcome to your serene haven at Marin's premier 60+community, ideally located on the 3rd floor near the central elevator. This exceptional one-bedroom plus den unit is crafted for both comfort and elegance. The spacious unit is freshly updated with new carpeting throughout and is complimented by a versatile den that's ideal for a home office or guest space. This desirable floorplan features an open plan kitchen with new stove. Unwind in the cozy living area, where a charming