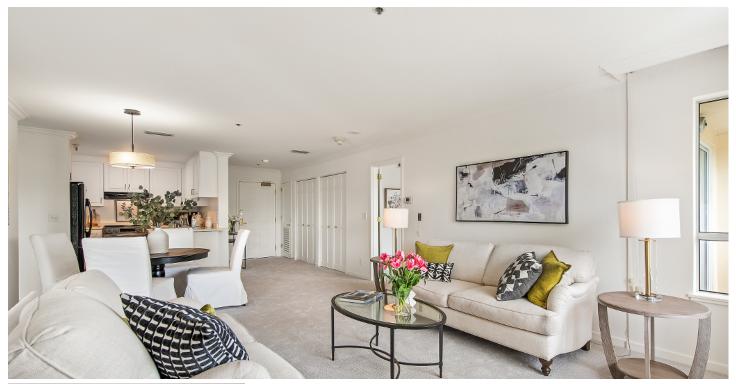

Welcome to your serene haven at Marin's premier 60+community, ideally located on the 3rd floor near the central elevator. This exceptional one-bedroom plus den unit is crafted for both comfort and elegance. The spacious unit is freshly updated with new carpeting throughout and is complimented by a versatile den that's ideal for a home office or guest space. This desirable floorplan features an open plan kitchen with new stove. Unwind in the cozy living area, where a charming

fireplace provides warmth and a welcoming ambiance, or step out onto the balcony to enjoy the fresh air and expansive North-West facing vistas. The convenience of two full bathrooms, along with an in-unit washer and dryer adds to the home's functionality. The true jewel of this home is the sweeping views from every window.