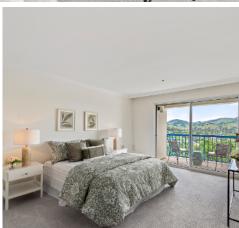

fireplace provides warmth and a welcoming ambiance, or step out onto the balcony to enjoy the fresh air and expansive North-West facing vistas. The convenience of two full bathrooms, along with an in-unit washer and dryer adds to the home's functionality. The true jewel of this home is the sweeping views from every window.