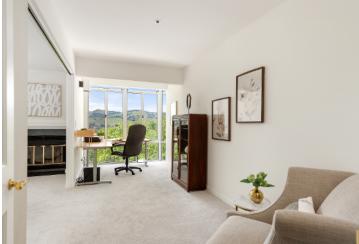

Welcome to your serene haven at Marin's premier 60+community, ideally located on the 3rd floor near the central elevator. This exceptional one-bedroom plus den unit is crafted for both comfort and elegance. The spacious unit is freshly updated with new carpeting throughout and is complimented by a versatile den that's ideal for a home office or guest space. This desirable floorplan features an open plan kitchen with new stove. Unwind in the cozy living area, where a charming

fireplace provides warmth and a welcoming ambiance, or step out onto the balcony to enjoy the fresh air and expansive North-West facing vistas. The convenience of two full bathrooms, along with an in-unit washer and dryer adds to the home's functionality. The true jewel of this home is the sweeping views from every window.