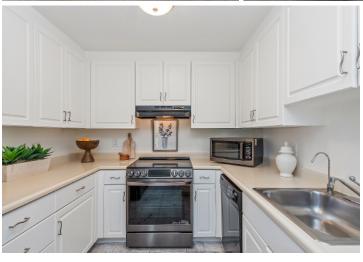

Welcome to your serene haven at Marin's premier 60+community, ideally located on the 3rd floor near the central elevator. This exceptional one-bedroom plus den unit is crafted for both comfort and elegance. The spacious unit is freshly updated with new carpeting throughout and is complimented by a versatile den that's ideal for a home office or guest space. This desirable floorplan features an open plan kitchen with new stove. Unwind in the cozy living area, where a charming