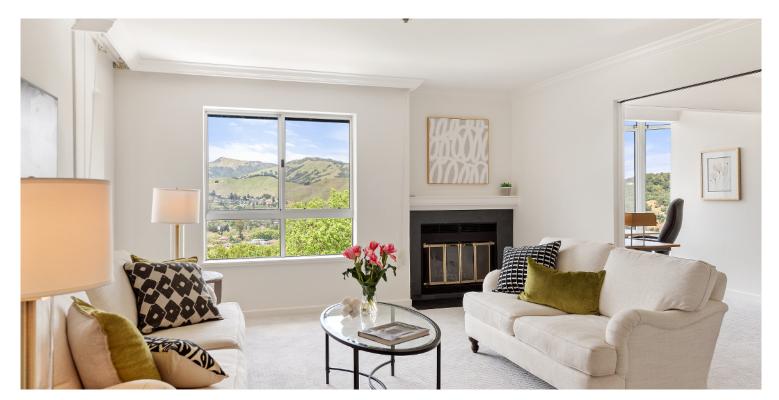

Welcome to your serene haven at Marin's premier 60+community, ideally located on the 3rd floor near the central elevator. This exceptional one-bedroom plus den unit is crafted for both comfort and elegance. The spacious unit is freshly updated with new carpeting throughout and is complimented by a versatile den that's ideal for a home office or guest space. This desirable floorplan features an open plan kitchen with new stove. Unwind in the cozy living area, where a charming

fireplace provides warmth and a welcoming ambiance, or step out onto the balcony to enjoy the fresh air and expansive North-West facing vistas. The convenience of two full bathrooms, along with an in-unit washer and dryer adds to the home's functionality. The true jewel of this home is the sweeping views from every window.