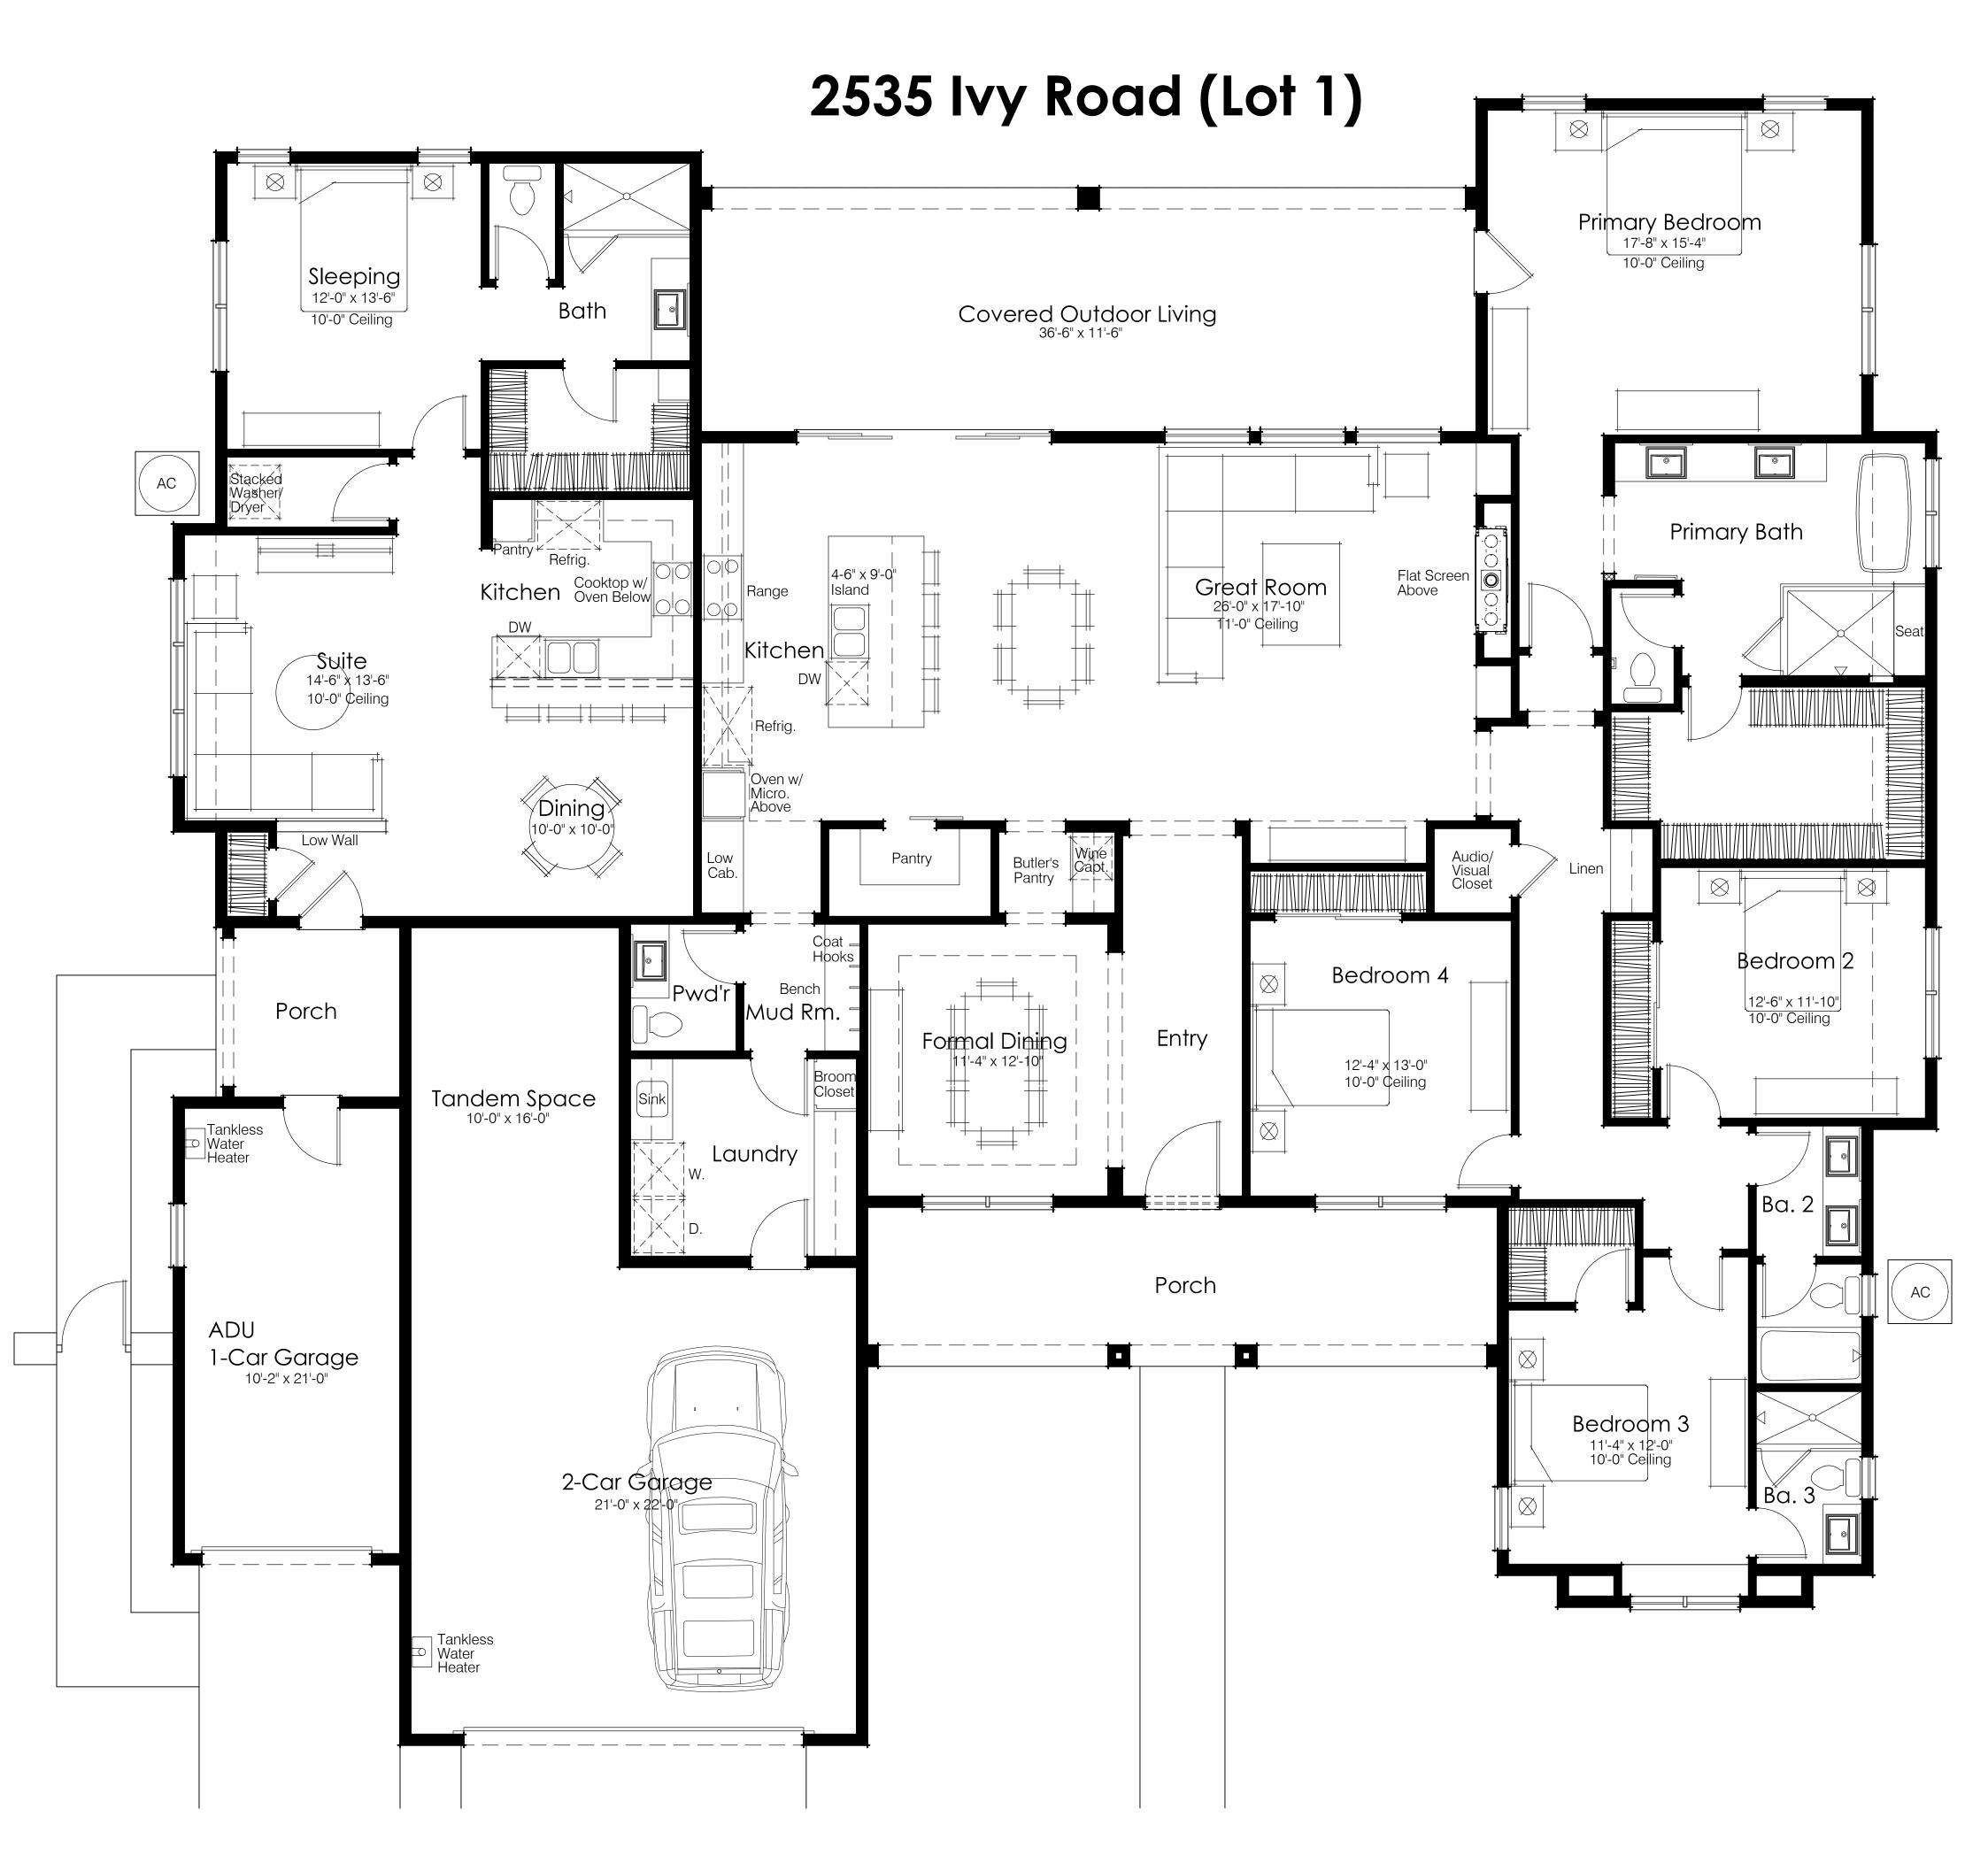

Each bidder is advised to independently verify the accuracy of all information through personal inspections with appropriate professionals and to rely on their own research at their own cost.

| Floor Plan                      |
|---------------------------------|
| 2-Car Garage w/<br>Tandem Space |
| 1-Car Garage                    |
| ADU                             |
| ADU Porch                       |
| Porch                           |
| Covered Outdoor                 |

2,804 sq. ft. 660 sq. ft. 235 sq. ft. 854 sq. ft. 67 sq. ft. 223 sq. ft.

420 sq. ft.