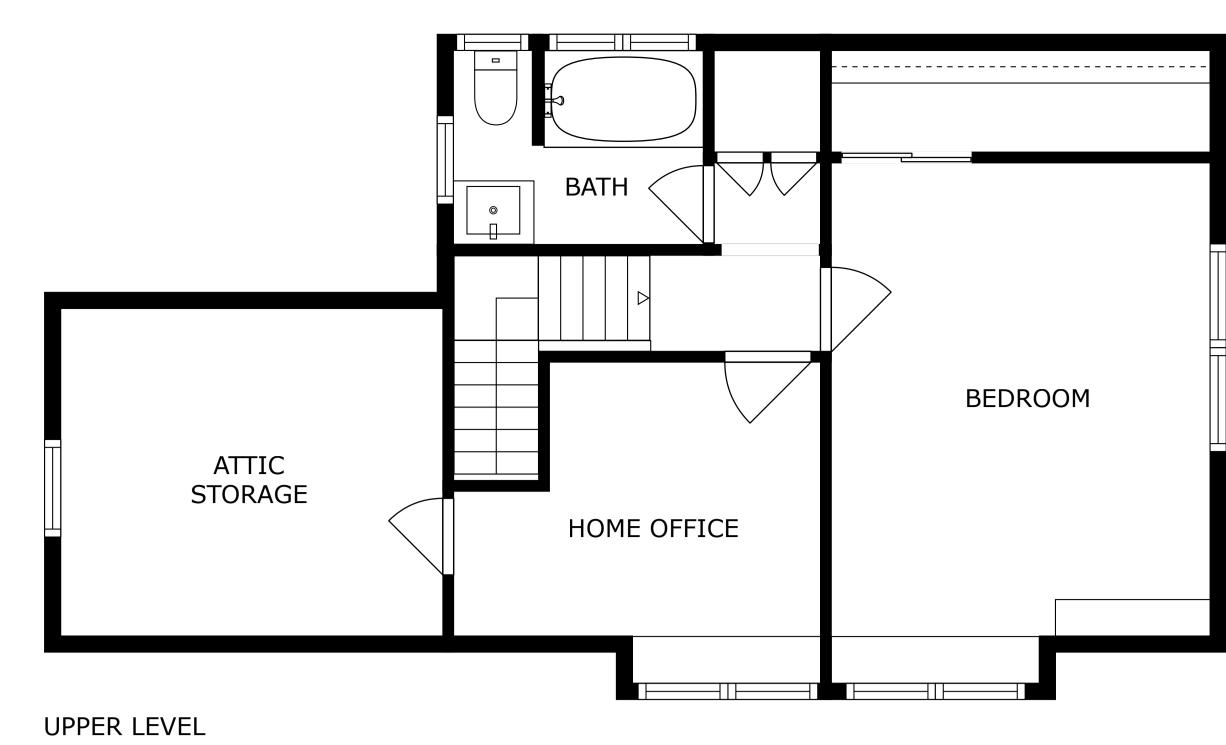

## 89-91 Oak Knoll Avenue, San Anselmo FLOOR PLANS

1366 sf\* 91 Oak Knoll Ave., Lower Level 432 sf\* 91 Oak Knoll Ave., Upper Level

91 Oak Knoll Ave., Total GLA (Gross Living Area)

89 Oak Knoll Ave. 737 sf\*