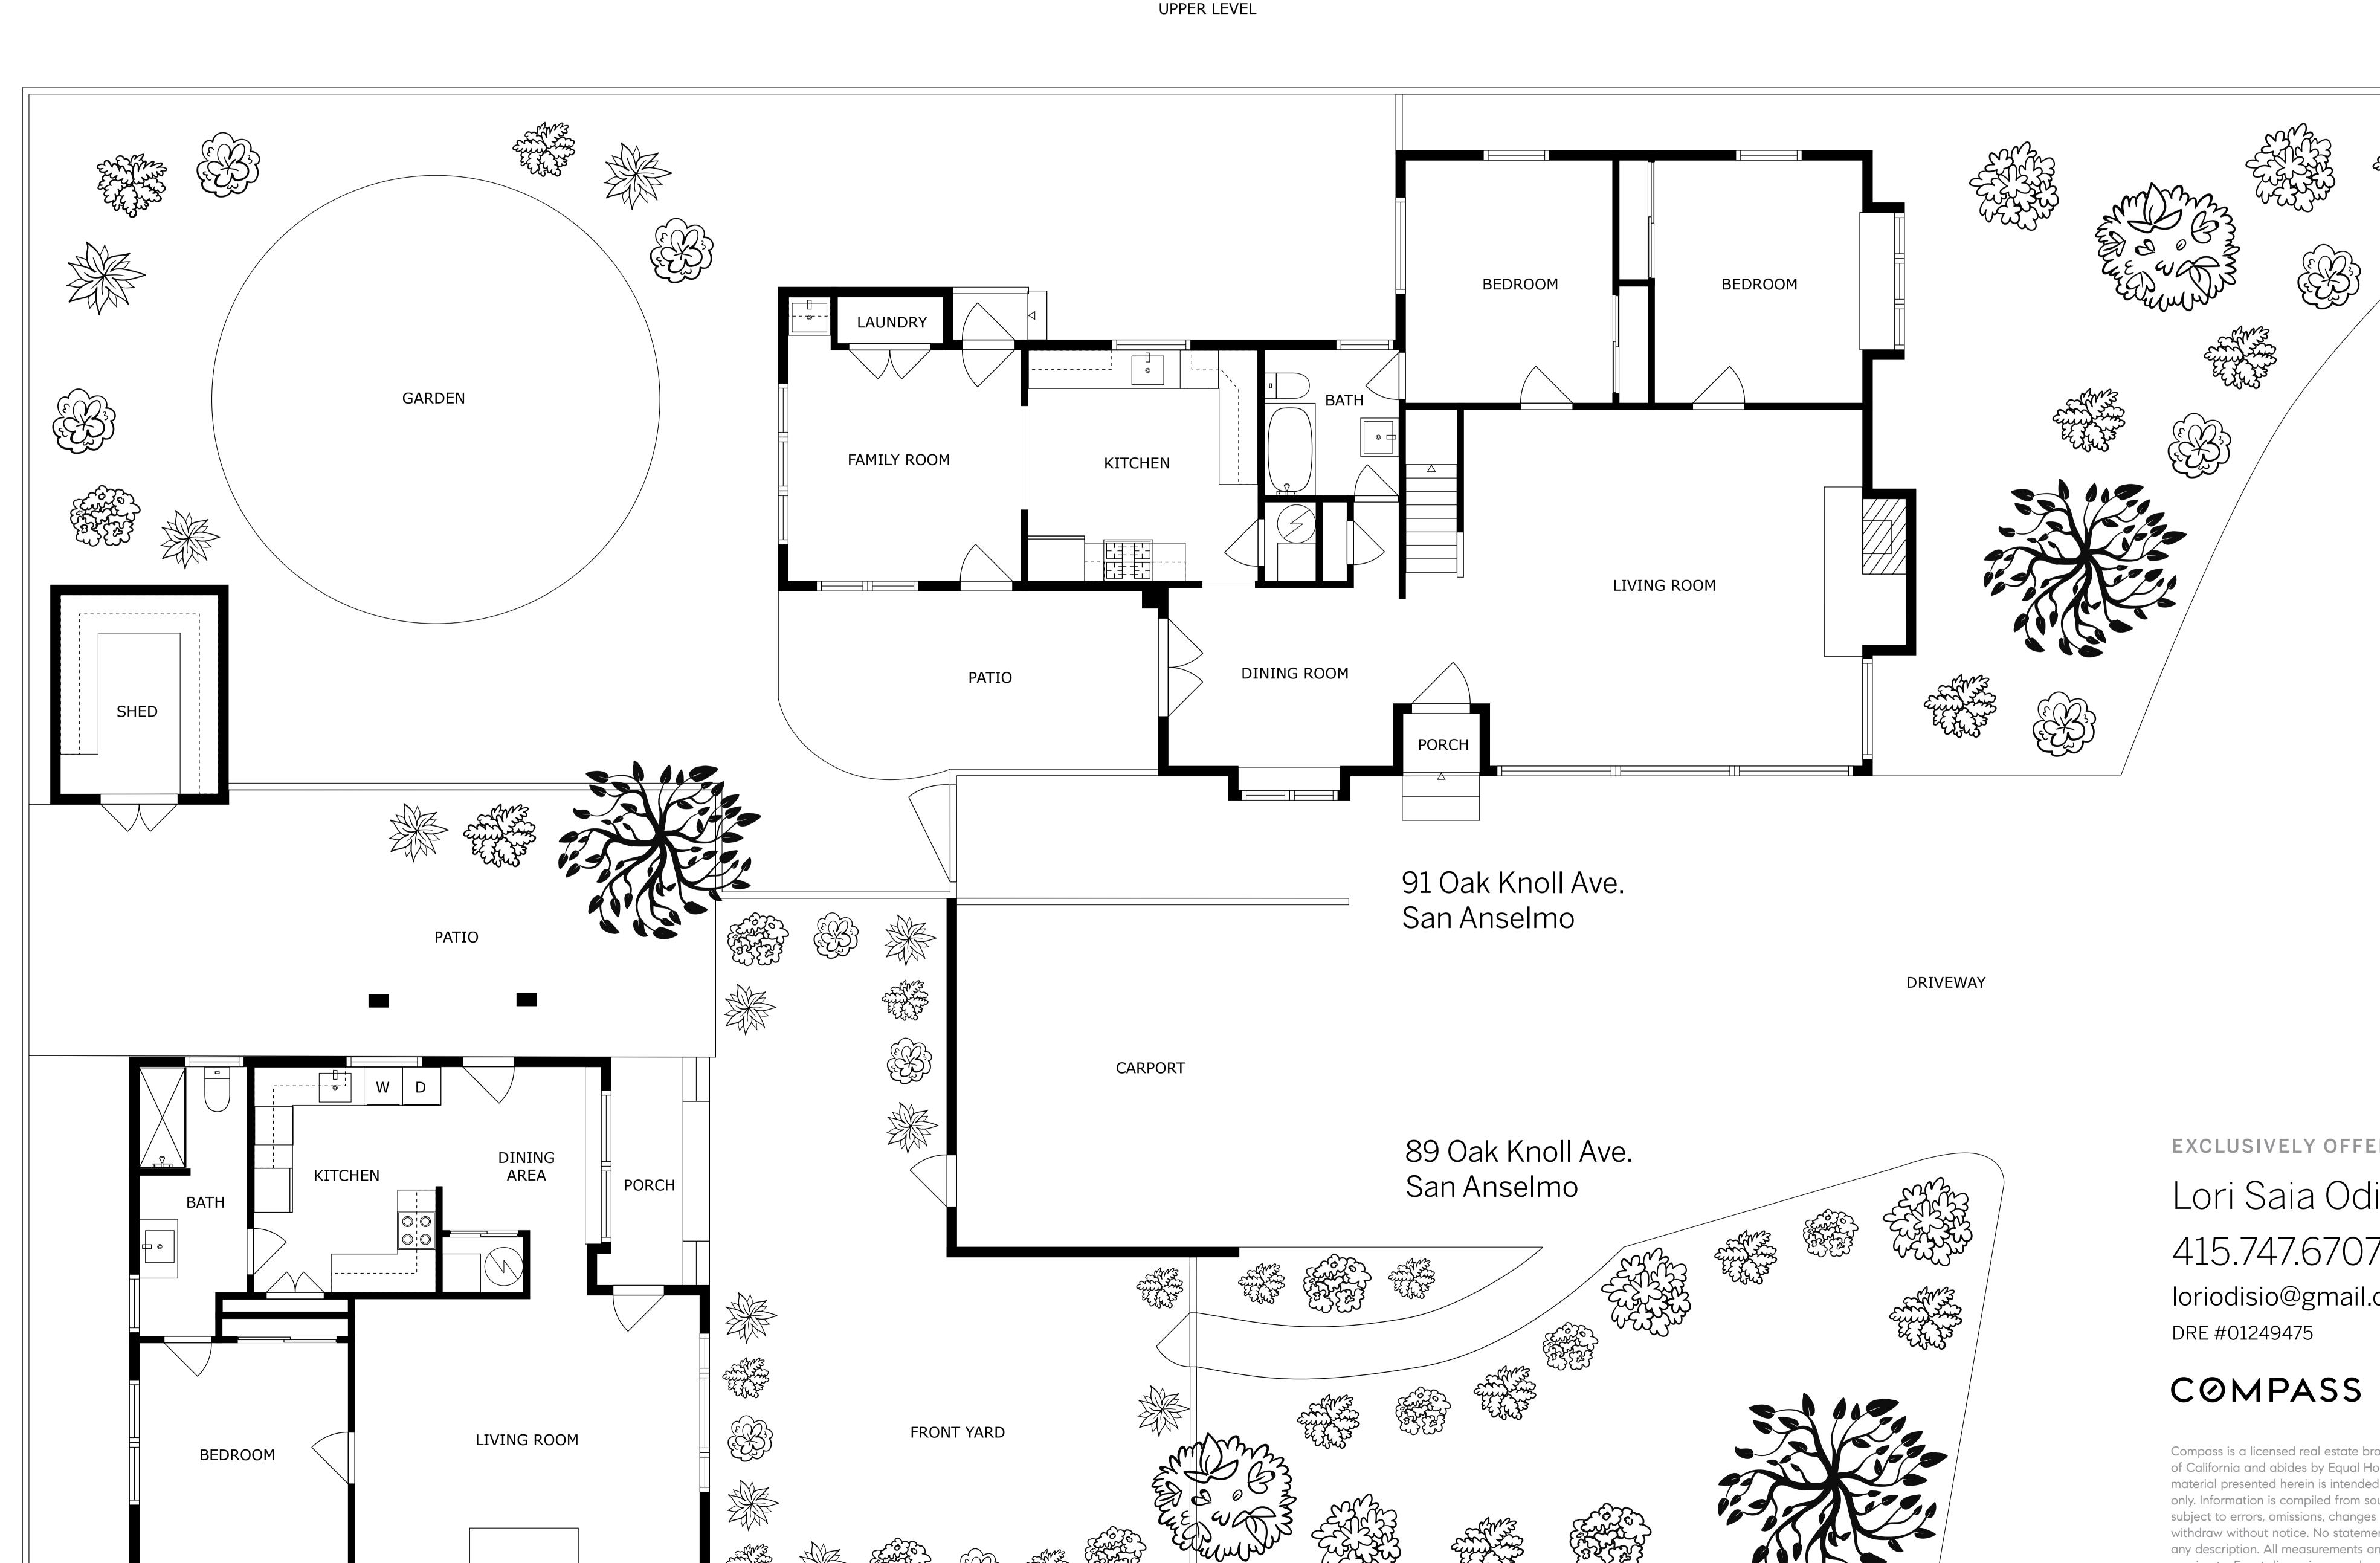

## 89-91 Oak Knoll Avenue, San Anselmo FLOOR PLANS

1366 sf\* 91 Oak Knoll Ave., Lower Level 432 sf\* 91 Oak Knoll Ave., Upper Level

91 Oak Knoll Ave., Total GLA (Gross Living Area)

89 Oak Knoll Ave. 737 sf\*